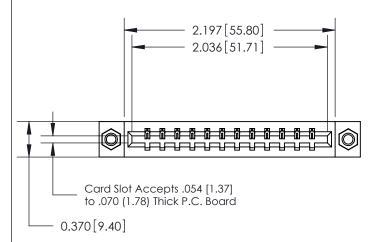

# **See Accompanying Page for:**

- Bend Detail
- **Mounting Options**
- **Features and Specifications**

| 333 Series Card Edge Connector |
|--------------------------------|
| Part Number: 333-012-540-607   |