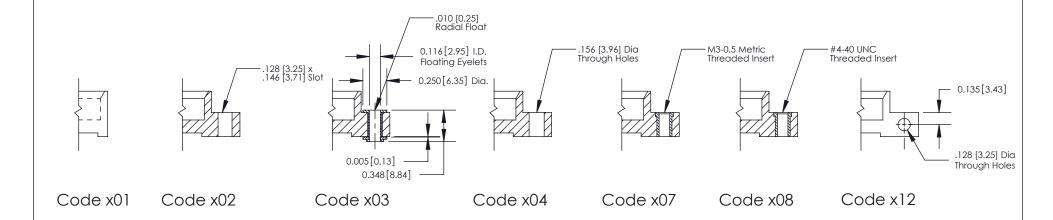

#### **Mounting Option**

07-M3-0.5 Metric Threaded Inserts

THIS IS A C.A.D. GENERATED DRAWING
DO NOT MAKE MANUAL REVISIONS TO MASTER

1220F NOWRE

DRIGINAL

1

| 333 series Cara Eage Connector |                                      | ACAD REFERENCE NO. 333 ENG MASTER                                                                      |         |             |           |        |
|--------------------------------|--------------------------------------|--------------------------------------------------------------------------------------------------------|---------|-------------|-----------|--------|
|                                |                                      | DRAWN:                                                                                                 | J.LEE   | DATE: O     | CT. 14/09 |        |
|                                | Mounting Options                     |                                                                                                        | CHECKED | ):          | DATE:     |        |
|                                | COOO EDAC INC                        | THESE DRAWINGS AND SPECIFICATIONS                                                                      | SCALE:  | NTS         | SHEET ;   | 3 OF 4 |
|                                | TORONTO, ONTARIO                     | ARE THE PROPERTY OF EDAC INC.,AND<br>SHALL NOT BE REPRODUCED,OR COPIED<br>OR USED AS THE BASIS FOR THE | DRAWING | NUMBER      |           | ISSUE  |
|                                | YOUR CONNECTION TO QUALITY & SERVICE | MANUFACTURE OR SALE OF APPARATUS                                                                       | 3       | 33 Assembly |           | 1      |