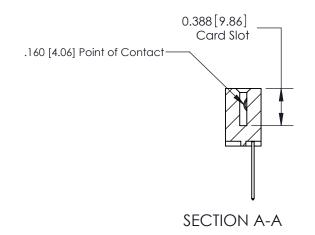

ACAD REFERENCE NO. 333 FNG MASTER

THIS IS A C.A.D. GENERATED DRAWING DO NOT MAKE MANUAL REVISIONS TO MASTER.

1

| 333 Series Card Edge Connector<br>Contact Bend Detail |                                                                                                  | ACAD REFERENCE NO. 333 ENG MASTER |                  |        |  |
|-------------------------------------------------------|--------------------------------------------------------------------------------------------------|-----------------------------------|------------------|--------|--|
|                                                       |                                                                                                  | DRAWN: J.LEE                      | DATE: OCT. 14/09 |        |  |
|                                                       |                                                                                                  | CHECKED:                          | DATE:            |        |  |
| EDAC INC                                              |                                                                                                  |                                   | SHEET :          | 2 OF 4 |  |
| TORONTO, ONTARIO                                      | ARE THE PROPERTY OF EDAC INC.,AND SHALL NOT BE REPRODUCED,OR COPIED OR USED AS THE BASIS FOR THE | DRAWING NUMBER                    |                  | ISSUE  |  |
| YOUR CONNECTION TO QUALITY & SERVICE                  | MANUFACTURE OR SALE OF APPARATUS                                                                 | 333 Assembly                      |                  | 1      |  |