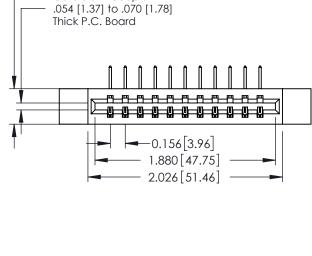

**Mounting Option** 12-.128 (3.25) Dia. Side Mounting Holes - 0.370[9.40] Card Slot Accepts .054 [1.37] to .070 [1.78] Thick P.C. Board

**Contact Detail** 

558-90 Degree Bend (Code 541 Contacts) .156 [3.96] Contact Spacing x .200 [5.08] Row Spacing THIS IS A C.A.D. GENERATED DRAWING DO NOT MAKE MANUAL REVISIONS TO MASTER.

## **See Accompanying Pages for:**

- **Contact Bend Details**
- **Mounting Options**

| 337 / 387 Series Card Edge Connector |
|--------------------------------------|
| Part Number: 337-011-558-612         |