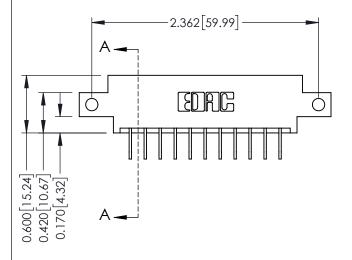

**Mounting Option** 12-.128 (3.25) Dia. Side Mounting Holes - 0.370[9.40] Card Slot Accepts .054 [1.37] to .070 [1.78] Thick P.C. Board

**Contact Detail** 

558-90 Degree Bend (Code 541 Contacts) .156 [3.96] Contact Spacing x .200 [5.08] Row Spacing THIS IS A C.A.D. GENERATED DRAWING DO NOT MAKE MANUAL REVISIONS TO MASTER.

## **See Accompanying Pages for:**

- **Contact Bend Details**
- **Mounting Options**

| 337 / 387 Series Card Edge Connector |
|--------------------------------------|
| Part Number: 337-011-558-612         |