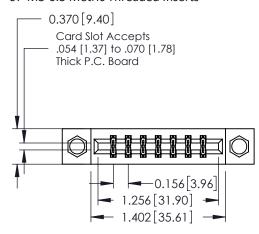

## **See Accompanying Pages for:**

- **Contact Bend Details**
- **Mounting Options**

| 337 / 387 Series Card Edge Connector |
|--------------------------------------|
| Part Number: 337-014-524-207         |