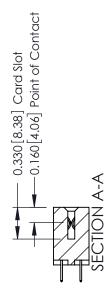

## **Contact Detail**

524-P.C. Tail .018 Sq.(0.46 Sq.) - Tail LG=.175(4.45) .156 [3.96] Contact Spacing x .200 [5.08] Row Spacing

THIS IS A C.A.D. GENERATED DRAWING DO NOT MAKE MANUAL REVISIONS TO MASTER.