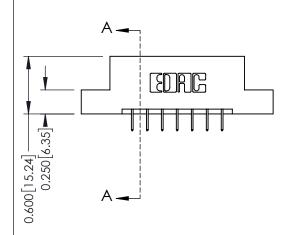

## **Mounting Option**

07-M3-0.5 Metric Threaded Inserts

## **Contact Detail**

524-P.C. Tail .018 Sq.(0.46 Sq.) - Tail LG=.175(4.45) .156 [3.96] Contact Spacing x .200 [5.08] Row Spacing

THIS IS A C.A.D. GENERATED DRAWING DO NOT MAKE MANUAL REVISIONS TO MASTER.