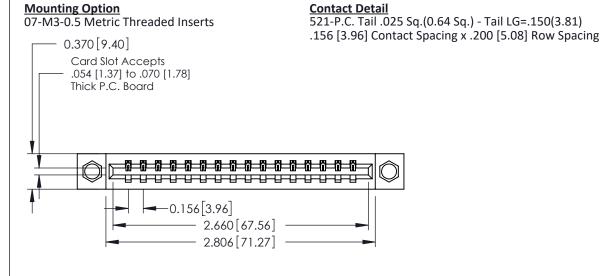

THIS IS A C.A.D. GENERATED DRAWING DO NOT MAKE MANUAL REVISIONS TO MASTER.

ISSUE NUMBER

ORIGINAL

1

0.160 [4.06] Point of Contact Card Slot 0.330 [8.38]

**See Accompanying Pages for:** 

- **Contact Bend Details**
- **Mounting Options**