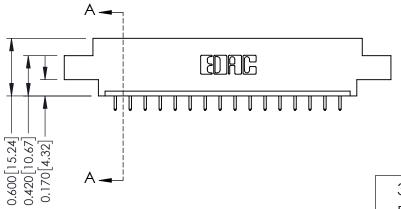

ISSUE NUMBER

ORIGINAL

1

| 337 / 387 Series Card Edge                                            | ACAD REFERENCE NO.                                                                                                                                                                                | 337 ENG MASTER |                  |               |
|-----------------------------------------------------------------------|---------------------------------------------------------------------------------------------------------------------------------------------------------------------------------------------------|----------------|------------------|---------------|
| Contact Bend Detail                                                   |                                                                                                                                                                                                   | DRAWN: J.LEE   | DATE: OCT. 06/09 |               |
|                                                                       |                                                                                                                                                                                                   | CHECKED:       | DATE:            |               |
| EDAC INC TORONTO, ONTARIO CANADA YOUR CONNECTION TO QUALITY & SERVICE | THESE DRAWINGS AND SPECIFICATIONS ARE THE PROPERTY OF EDAC INC., AND SHALL NOT BE REPRODUCED, OR COPIED OR USED AS THE BASIS FOR THE MANUFACTURE OR SALE OF APPARATUS WITHOUT WRITTEN PERMISSION. | SCALE: NTS     | SHEET            | 2 <b>OF</b> 3 |
|                                                                       |                                                                                                                                                                                                   | DRAWING NUMBER |                  | ISSUE         |
|                                                                       |                                                                                                                                                                                                   | 337 Assembly   |                  | 1             |