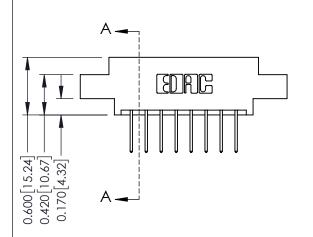

## **Mounting Option**

08-#4-40 Unified Threaded Inserts

## **Contact Detail**

523-P.C. Tail .025 Sq.(0.64 Sq.) - Tail LG=.390(9.91) .156 [3.96] Contact Spacing x .200 [5.08] Row Spacing

THIS IS A C.A.D. GENERATED DRAWING DO NOT MAKE MANUAL REVISIONS TO MASTER.