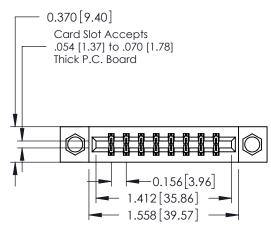

## **See Accompanying Pages for:**

- **Contact Bend Details**
- **Mounting Options**

| 337 / 387 Series Card Edge Connector |
|--------------------------------------|
| Part Number: 337-016-523-808         |