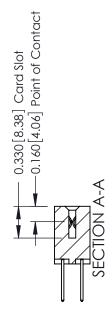

## **Contact Detail**

523-P.C. Tail .025 Sq.(0.64 Sq.) - Tail LG=.390(9.91) .156 [3.96] Contact Spacing x .200 [5.08] Row Spacing

THIS IS A C.A.D. GENERATED DRAWING DO NOT MAKE MANUAL REVISIONS TO MASTER.