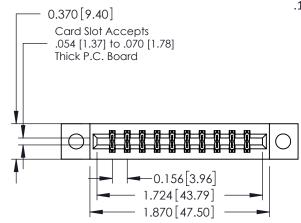

**Mounting Option** 

04-.156 (3.96) Dia. Mounting Holes

**Contact Detail** 

560-Extender Board Bend (Code 523 Contacts) .156 [3.96] Contact Spacing x .200 [5.08] Row Spacing

THIS IS A C.A.D. GENERATED DRAWING DO NOT MAKE MANUAL REVISIONS TO MASTER.

ISSUE NUMBER

ORIGINAL

1

**See Accompanying Pages for:** 

- **Contact Bend Details**
- **Mounting Options**

| 337 / 387 Series Card Edge Connector |
|--------------------------------------|
| Part Number: 337-020-560-804         |