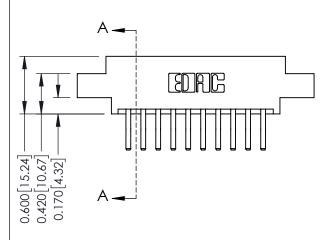

**Mounting Option** 

04-.156 (3.96) Dia. Mounting Holes

**Contact Detail** 

560-Extender Board Bend (Code 523 Contacts) .156 [3.96] Contact Spacing x .200 [5.08] Row Spacing

THIS IS A C.A.D. GENERATED DRAWING DO NOT MAKE MANUAL REVISIONS TO MASTER.

ISSUE NUMBER

ORIGINAL

1

**See Accompanying Pages for:** 

- **Contact Bend Details**
- **Mounting Options**

| 337 / 387 Series Card Edge Connector |
|--------------------------------------|
| Part Number: 337-020-560-804         |