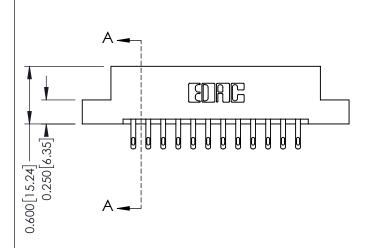

ISSUE NUMBER

ORIGINAL

1

| 337 / 387 Series Card Edge                                            | ACAD REFERENCE NO.                                                                                                                                                                               | 337 ENG MASTER |                  |               |
|-----------------------------------------------------------------------|--------------------------------------------------------------------------------------------------------------------------------------------------------------------------------------------------|----------------|------------------|---------------|
| Contact Bend Detail                                                   |                                                                                                                                                                                                  | DRAWN: J.LEE   | DATE: OCT. 06/09 |               |
|                                                                       |                                                                                                                                                                                                  | CHECKED:       | DATE:            |               |
| EDAC INC TORONTO, ONTARIO CANADA YOUR CONNECTION TO QUALITY & SERVICE | THESE DRAWINGS AND SPECIFICATIONS ARE THE PROPERTY OF EDAC INC.,AND SHALL NOT BE REPRODUCED, OR COPIED OR USED AS THE BASIS FOR THE MANUFACTURE OR SALE OF APPARATUS WITHOUT WRITTEN PERMISSION. | SCALE: NTS     | SHEET            | 2 <b>OF</b> 3 |
|                                                                       |                                                                                                                                                                                                  | DRAWING NUMBER |                  | ISSUE         |
|                                                                       |                                                                                                                                                                                                  | 337 Assembly   |                  | 1             |