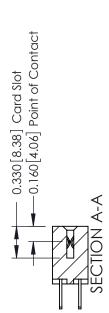

## **Mounting Option** 07-M3-0.5 Metric Threaded Inserts - 0.370[9.40] Card Slot Accepts .054 [1.37] to .070 [1.78] Thick P.C. Board -0.156[3.96]

2.036[51.71] 2.182 [55.42]

**Contact Detail** 

500-Wire Hole .050x.025(1.27x0.64) - Tail LG=.260(6.60) DO NOT MAKE MANUAL REVISIONS TO MASTER. .156 [3.96] Contact Spacing x .200 [5.08] Row Spacing