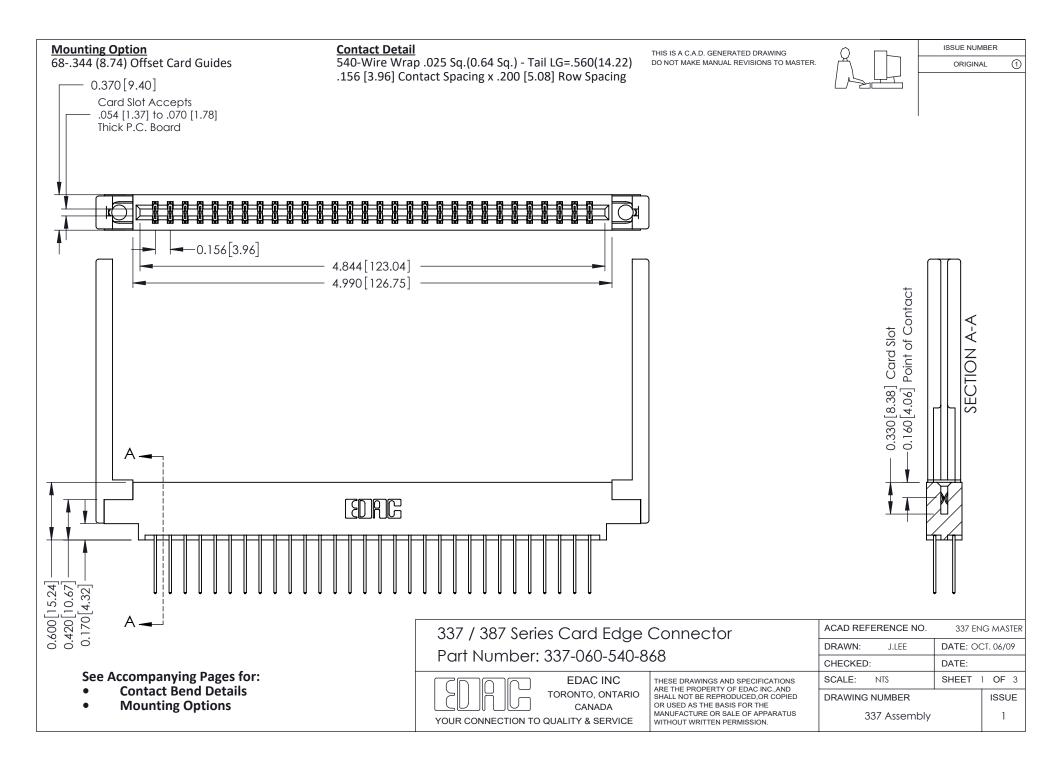

ISSUE NUMBER

ORIGINAL

1



| 337 / 387 Series Card Edge Connector<br>Contact Bend Detail           |                                                                                                                                                                                                  | ACAD REFERENCE NO. 337 E |                  | G MASTER      |
|-----------------------------------------------------------------------|--------------------------------------------------------------------------------------------------------------------------------------------------------------------------------------------------|--------------------------|------------------|---------------|
|                                                                       |