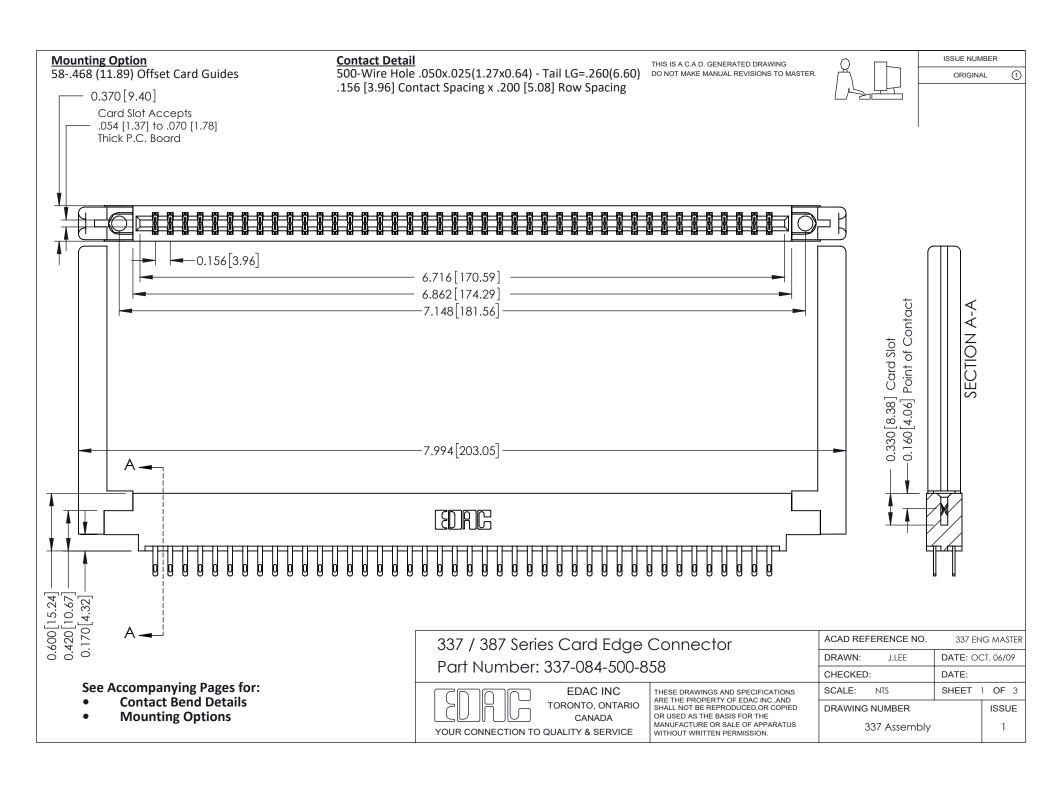

ISSUE NUMBER

ORIGINAL

1



| 337 / 387 Series Card Edge Connector<br>Contact Bend Detail           |                                                                                                                                                                                                  | ACAD REFERENCE NO. 337 E |                  | G MASTER      |
|-----------------------------------------------------------------------|--------------------------------------------------------------------------------------------------------------------------------------------------------------------------------------------------|--------------------------|------------------|---------------|
|                                                                       |