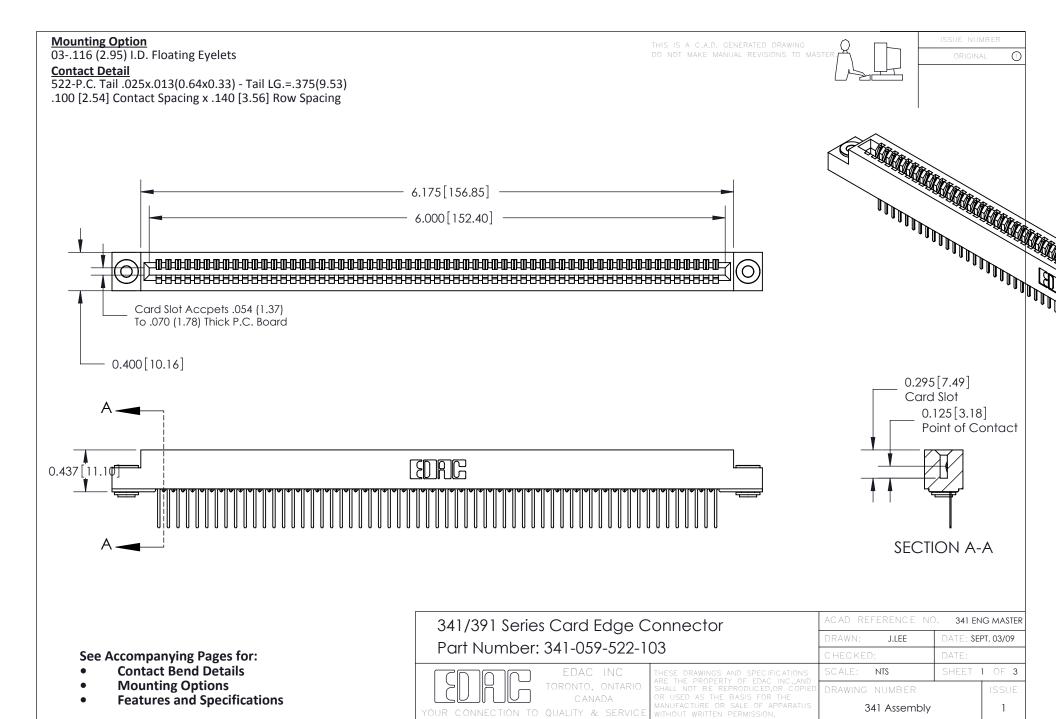

DRIGINAL

1

## **Bend Detail**







## **Mounting Options**



| 341/391 Series Card Edge Connector<br>Bend Detail and Mounting Options |                                                                                                                                                                                                 | ACAD REFERENCE NO. 341 ENG MASTER |                          |        |  |
|------------------------------------------------------------------------|-------------------------------------------------------------------------------------------------------------------------------------------------------------------------------------------------|-----------------------------------|--------------------------|--------|--|
|