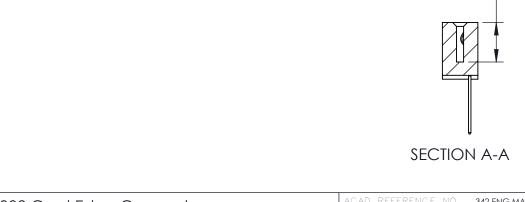

## **Contact Detail**

540-Wire Wrap .025 Sq.(0.64 Sq.) - Tail LG=.570(14.48) .100 [2.54] Contact Spacing x .200 [5.08] Row Spacing

THIS IS A C.A.D. GENERATED DRAWING

ISSUE NUMBER

ORIGINAL

0.410[10.41]