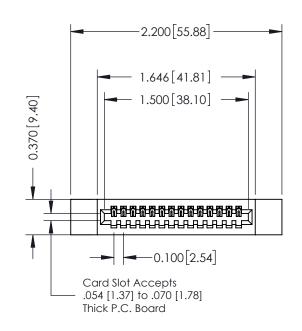

## **See Accompanying Pages for:**

- Contact Bend Details
- Mounting Options

| 342 / 392 Card Edge Connector<br>Part Number: 342-014-540-112 |                                                                                                                                                                                                 | ACAD REFERENCE NO. 342 ENG MASTER |             |         |           |  |
|---------------------------------------------------------------|-------------------------------------------------------------------------------------------------------------------------------------------------------------------------------------------------|-----------------------------------|-------------|---------|-----------|--|
|                                                               |                                                                                                                                                                                                 | DRAWN:                            | J.LEE       | DATE: O | CT. 06/09 |  |
|                                                               |                                                                                                                                                                                                 | CHECKED:                          |             | DATE:   |           |  |
| COOO EDAC INC                                                 | THESE DRAWINGS AND SPECIFICATIONS ARE THE PROPERTY OF EDAC INC.,AND SHALL NOT BE REPRODUCED,OR COPIED OR USED AS THE BASIS FOR THE MANUFACTURE OR SALE OF APPARATUS WITHOUT WRITTEN PERMISSION. | SCALE:                            | NTS         | SHEET   | 1 OF 3    |  |
| TORONTO, ONTARIO                                              |                                                                                                                                                                                                 | DRAWING                           | NUMBER      |         | ISSUE     |  |
| YOUR CONNECTION TO QUALITY & SERVICE                          |                                                                                                                                                                                                 | 3                                 | 42 Assembly |         | 1         |  |