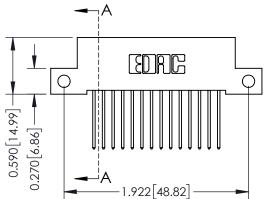

## **Mounting Option**

12-.128 (3.25) Dia. Side Mounting Holes

## **Contact Detail**

540-Wire Wrap .025 Sq.(0.64 Sq.) - Tail LG=.570(14.48) .100 [2.54] Contact Spacing x .200 [5.08] Row Spacing

THIS IS A C.A.D. GENERATED DRAWING

ISSUE NUMBER

ORIGINAL

0.410[10.41]





## **See Accompanying Pages for:**

- Contact Bend Details
- Mounting Options



| 342 / 392 Card Edge Connector<br>Part Number: 342-014-540-112 |                                                                                                                                                                                                 | ACAD REFERENCE NO. 342 ENG MASTER |             |         |           |  |
|---------------------------------------------------------------|-------------------------------------------------------------------------------------------------------------------------------------------------------------------------------------------------|-----------------------------------|-------------|---------|-----------|--|
|