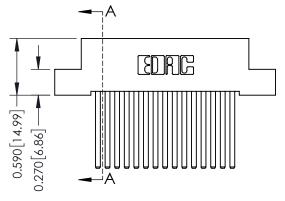

THIS IS A C.A.D. GENERATED DRAWING DO NOT MAKE MANUAL REVISIONS TO MASTER. ISSUE NUMBER

ORIGINAL

1

| 342 / 392 Series Card Edge Connector<br>Contact Bend Detail |                                                                   | ACAD REFERENCE NO. 342 ENG MASTER |             |                  |        |
|-------------------------------------------------------------|-------------------------------------------------------------------|-----------------------------------|-------------|------------------|--------|
|                                                             |                                                                   | DRAWN:                            | J.LEE       | DATE: OCT. 06/09 |        |
|                                                             |                                                                   | CHECKED:                          |             | DATE:            |        |
|                                                             | THESE DRAWINGS AND SPECIFICATIONS ARE THE PROPERTY OF EDAC INCAND | SCALE:                            | NTS         | SHEET :          | 2 OF 3 |
| TORONTO, ONTARIO                                            | SHALL NOT BE REPRODUCED, OR COPIED  OR USED AS THE BASIS FOR THE  | DRAWING                           | NUMBER      |                  | ISSUE  |
| YOUR CONNECTION TO QUALITY & SERVICE                        | MANUFACTURE OR SALE OF APPARATUS                                  | 3                                 | 42 Assembly |                  | 1      |