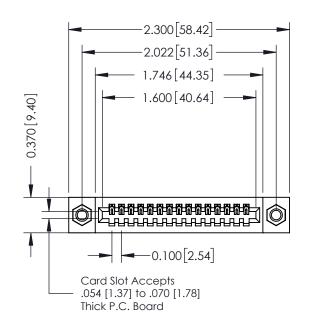

## **See Accompanying Pages for:**

- **Contact Bend Details**
- **Mounting Options**

| 342 / 392 Card Edge Connector                                                                                                                                                                                                                                                                                                                                                                                                                                                                                                                                                                                                                                                                                                                                                                                                                                                                                                                                                                                                                                                                                                                                                                                                                                                                                                                                                                                                                                                                                                                                                                                                                                                                                                                                                                                                                                                                                                                                                                                                                                                                                                  |         | NOND REFERENCE NO. 342 ENG MASIER |  |  |  |  |
|--------------------------------------------------------------------------------------------------------------------------------------------------------------------------------------------------------------------------------------------------------------------------------------------------------------------------------------------------------------------------------------------------------------------------------------------------------------------------------------------------------------------------------------------------------------------------------------------------------------------------------------------------------------------------------------------------------------------------------------------------------------------------------------------------------------------------------------------------------------------------------------------------------------------------------------------------------------------------------------------------------------------------------------------------------------------------------------------------------------------------------------------------------------------------------------------------------------------------------------------------------------------------------------------------------------------------------------------------------------------------------------------------------------------------------------------------------------------------------------------------------------------------------------------------------------------------------------------------------------------------------------------------------------------------------------------------------------------------------------------------------------------------------------------------------------------------------------------------------------------------------------------------------------------------------------------------------------------------------------------------------------------------------------------------------------------------------------------------------------------------------|---------|-----------------------------------|--|--|--|--|
| DRAWN: JLEE                                                                                                                                                                                                                                                                                                                                                                                                                                                                                                                                                                                                                                                                                                                                                                                                                                                                                                                                                                                                                                                                                                                                                                                                                                                                                                                                                                                                                                                                                                                                                                                                                                                                                                                                                                                                                                                                                                                                                                                                                                                                                                                    | DATE: O | CT. 06/09                         |  |  |  |  |
| Part Number: 342-015-544-107 CHECKED:                                                                                                                                                                                                                                                                                                                                                                                                                                                                                                                                                                                                                                                                                                                                                                                                                                                                                                                                                                                                                                                                                                                                                                                                                                                                                                                                                                                                                                                                                                                                                                                                                                                                                                                                                                                                                                                                                                                                                                                                                                                                                          | DATE:   |                                   |  |  |  |  |
| EDAC INC THESE DRAWINGS AND SPECIFICATIONS ARE THE PROPERTY OF EDAC INC., AND                                                                                                                                                                                                                                                                                                                                                                                                                                                                                                                                                                                                                                                                                                                                                                                                                                                                                                                                                                                                                                                                                                                                                                                                                                                                                                                                                                                                                                                                                                                                                                                                                                                                                                                                                                                                                                                                                                                                                                                                                                                  | SHEET   | 1 OF 3                            |  |  |  |  |
| TORONTO, ONTARIO SHALL NOT BE REPRODUCED, OR COPIED DRAWING NUMBER OR USED AS THE BASIS FOR THE                                                                                                                                                                                                                                                                                                                                                                                                                                                                                                                                                                                                                                                                                                                                                                                                                                                                                                                                                                                                                                                                                                                                                                                                                                                                                                                                                                                                                                                                                                                                                                                                                                                                                                                                                                                                                                                                                                                                                                                                                                | ·       | ISSUE                             |  |  |  |  |
| YOUR CONNECTION TO QUALITY & SERVICE WITHOUT WRITTEN PERMISSION.  342 Assembly 19 Assembly | oly     | 1                                 |  |  |  |  |