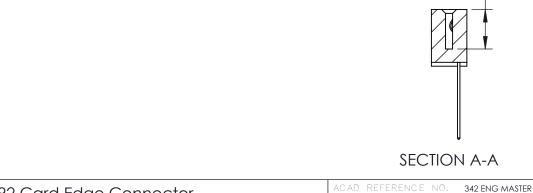

THIS IS A C.A.D. GENERATED DRAWING DO NOT MAKE MANUAL REVISIONS TO MASTER. ISSUE NUMBER

ORIGINAL

1

| 342 / 392 Series Card Edge Connector<br>Contact Bend Detail |                                                                   | ACAD REFERENCE NO. 342 ENG MASTER |             |                  |        |
|-------------------------------------------------------------|-------------------------------------------------------------------|-----------------------------------|-------------|------------------|--------|
|                                                             |                                                                   | DRAWN:                            | J.LEE       | DATE: OCT. 06/09 |        |
|                                                             |                                                                   | CHECKED:                          |             | DATE:            |        |
|                                                             | THESE DRAWINGS AND SPECIFICATIONS ARE THE PROPERTY OF EDAC INCAND | SCALE:                            | NTS         | SHEET :          | 2 OF 3 |
| TORONTO, ONTARIO                                            | SHALL NOT BE REPRODUCED, OR COPIED  OR USED AS THE BASIS FOR THE  | DRAWING                           | NUMBER      |                  | ISSUE  |
| YOUR CONNECTION TO QUALITY & SERVICE                        | MANUFACTURE OR SALE OF APPARATUS                                  | 3                                 | 42 Assembly |                  | 1      |