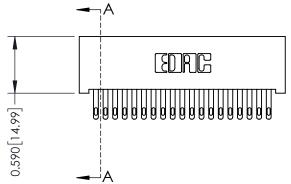

THIS IS A C.A.D. GENERATED DRAWING DO NOT MAKE MANUAL REVISIONS TO MASTER

ISSUE NUMBER

ORIGINAL

1

| 342 / 392 Card Edge Connector<br>Mounting Options |                                                                                                                                    | ACAD REFERENCE NO. 342 ENG MASTER |                         |        |  |  |
|---------------------------------------------------|------------------------------------------------------------------------------------------------------------------------------------|-----------------------------------|-------------------------|--------|--|--|
|                                                   |                                                                                                                                    | DRAWN: J.LEE                      | DATE: <b>OCT. 06/09</b> |        |  |  |
|                                                   |                                                                                                                                    | CHECKED:                          | DATE:                   |        |  |  |
| EDAC INC                                          | THESE DRAWINGS AND SPECIFICATIONS ARE THE PROPERTY OF EDAC INC.,AND SHALL NOT BE REPRODUCED,OR COPIED OR USED AS THE BASIS FOR THE | SCALE: NTS                        | SHEET :                 | 3 OF 3 |  |  |
| TORONTO, ONTARIO                                  |                                                                                                                                    | DRAWING NUMBER                    | •                       | ISSUE  |  |  |
| YOUR CONNECTION TO QUALITY & SERVICE              | MANUFACTURE OR SALE OF APPARATUS                                                                                                   | 342 Assembly                      |                         | 1      |  |  |