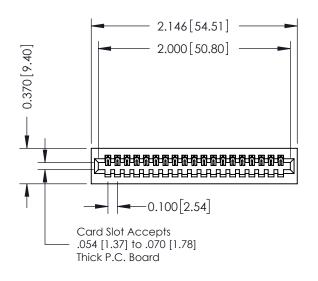

500-Wire Hole .050x.025(1.27x0.64) - Tail LG=.270(6.86) .100 [2.54] Contact Spacing x .200 [5.08] Row Spacing

## **See Accompanying Pages for:**

- **Contact Bend Details**
- **Mounting Options**

| 342 / 392 Card Edge Connector |
|-------------------------------|
| Part Number: 342-019-500-101  |

YOUR CONNECTION TO QUALITY & SERVICE

342 ENG MASTER J.LEE DATE: OCT. 06/09 SHEET 1 OF 3 NTS

342 Assembly

THIS IS A C.A.D. GENERATED DRAWING DO NOT MAKE MANUAL REVISIONS TO MASTER. ISSUE NUMBER

ORIGINAL

1

| 342 / 392 Series Card Edge Connector<br>Contact Bend Detail |                                                                                                                                     | ACAD REFERENCE NO. 342 ENG MASTER |             |          |          |
|-------------------------------------------------------------|-------------------------------------------------------------------------------------------------------------------------------------|-----------------------------------|-------------|----------|----------|
|                                                             |                                                                                                                                     | DRAWN:                            | J.LEE       | DATE: OC | T. 06/09 |
|                                                             |                                                                                                                                     | CHECKED:                          |             | DATE:    |          |
| EDAC INC                                                    | ARE THE PROPERTY OF EDAC INC.,AND — SHALL NOT BE REPRODUCED,OR COPIED OR USED AS THE BASIS FOR THE MANUFACTURE OR SALE OF APPARATUS | SCALE:                            | NTS         | SHEET :  | 2 OF 3   |
| TORONTO, ONTARIO                                            |                                                                                                                                     | DRAWING                           | NUMBER      |          | ISSUE    |
| YOUR CONNECTION TO QUALITY & SERVICE                        |                                                                                                                                     | 3                                 | 42 Assembly |          | 1        |