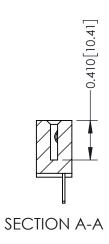

THIS IS A C.A.D. GENERATED DRAWING DO NOT MAKE MANUAL REVISIONS TO MASTER

ISSUE NUMBER

ORIGINAL

1

| 342 / 392 Card Edge Connector<br>Mounting Options |                                                                                                                                    | ACAD REFERENCE NO. 342 ENG MASTER |                         |        |  |  |
|---------------------------------------------------|------------------------------------------------------------------------------------------------------------------------------------|-----------------------------------|-------------------------|--------|--|--|
|                                                   |                                                                                                                                    | DRAWN: J.LEE                      | DATE: <b>OCT. 06/09</b> |        |  |  |
|                                                   |                                                                                                                                    | CHECKED:                          | DATE:                   |        |  |  |
| EDAC INC                                          | THESE DRAWINGS AND SPECIFICATIONS ARE THE PROPERTY OF EDAC INC.,AND SHALL NOT BE REPRODUCED,OR COPIED OR USED AS THE BASIS FOR THE | SCALE: NTS                        | SHEET :                 | 3 OF 3 |  |  |
| TORONTO, ONTARIO                                  |                                                                                                                                    | DRAWING NUMBER                    | •                       | ISSUE  |  |  |
| YOUR CONNECTION TO QUALITY & SERVICE              | MANUFACTURE OR SALE OF APPARATUS                                                                                                   | 342 Assembly                      |                         | 1      |  |  |