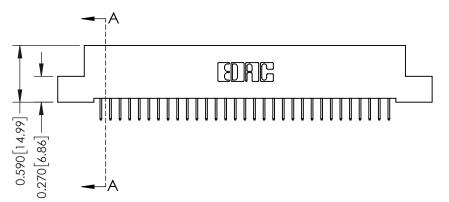

342 ENG MASTER J.LEE DATE: OCT. 06/09 NTS SHEET 1 OF 3

342 Assembly

THIS IS A C.A.D. GENERATED DRAWING DO NOT MAKE MANUAL REVISIONS TO MASTER. ISSUE NUMBER

ORIGINAL

1

| 342 / 392 Series Card Edge Connector<br>Contact Bend Detail |                                                                                                                                              | ACAD REFERENCE NO. 342 ENG MASTER |             |          |          |
|-------------------------------------------------------------|----------------------------------------------------------------------------------------------------------------------------------------------|-----------------------------------|-------------|----------|----------|
|                                                             |                                                                                                                                              | DRAWN:                            | J.LEE       | DATE: OC | T. 06/09 |
|                                                             |                                                                                                                                              | CHECKED:                          |             | DATE:    |          |
| EDAC INC                                                    | ARE THE PROPERTY OF EDAC INC.,AND —<br>SHALL NOT BE REPRODUCED,OR COPIED<br>OR USED AS THE BASIS FOR THE<br>MANUFACTURE OR SALE OF APPARATUS | SCALE:                            | NTS         | SHEET :  | 2 OF 3   |
| TORONTO, ONTARIO                                            |                                                                                                                                              | DRAWING                           | NUMBER      |          | ISSUE    |
| YOUR CONNECTION TO QUALITY & SERVICE                        |                                                                                                                                              | 3                                 | 42 Assembly |          | 1        |