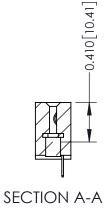

342 ENG MASTER J.LEE DATE: OCT. 06/09 NTS SHEET 1 OF 3

342 Assembly

THIS IS A C.A.D. GENERATED DRAWING DO NOT MAKE MANUAL REVISIONS TO MASTER. ISSUE NUMBER

ORIGINAL

1

| 342 / 392 Series Card Edge Connector<br>Contact Bend Detail |                                                                                                                                              | ACAD REFERENCE NO. 342 ENG MASTER |             |          |          |
|-------------------------------------------------------------|----------------------------------------------------------------------------------------------------------------------------------------------|-----------------------------------|-------------|----------|----------|
|                                                             |                                                                                                                                              | DRAWN:                            | J.LEE       | DATE: OC | T. 06/09 |
|                                                             |                                                                                                                                              | CHECKED:                          |             | DATE:    |          |
| EDAC INC                                                    | ARE THE PROPERTY OF EDAC INC.,AND —<br>SHALL NOT BE REPRODUCED,OR COPIED<br>OR USED AS THE BASIS FOR THE<br>MANUFACTURE OR SALE OF APPARATUS | SCALE:                            | NTS         | SHEET :  | 2 OF 3   |
| TORONTO, ONTARIO                                            |                                                                                                                                              | DRAWING                           | NUMBER      |          | ISSUE    |
| YOUR CONNECTION TO QUALITY & SERVICE                        |                                                                                                                                              | 3                                 | 42 Assembly |          | 1        |