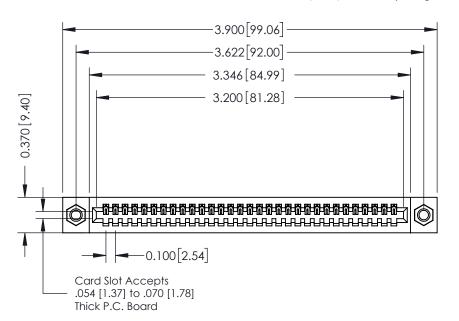

342 ENG MASTER J.LEE DATE: OCT. 06/09 NTS SHEET 1 OF 3

342 Assembly

THIS IS A C.A.D. GENERATED DRAWING DO NOT MAKE MANUAL REVISIONS TO MASTER. ISSUE NUMBER

ORIGINAL

1

| 342 / 392 Series Card Edge Connector<br>Contact Bend Detail |                                                                                                                                              | ACAD REFERENCE NO. 342 ENG MASTER |             |          |          |
|-------------------------------------------------------------|----------------------------------------------------------------------------------------------------------------------------------------------|-----------------------------------|-------------|----------|----------|
|                                                             |                                                                                                                                              | DRAWN:                            | J.LEE       | DATE: OC | T. 06/09 |
|                                                             |                                                                                                                                              | CHECKED:                          |             | DATE:    |          |
| EDAC INC                                                    | ARE THE PROPERTY OF EDAC INC.,AND —<br>SHALL NOT BE REPRODUCED,OR COPIED<br>OR USED AS THE BASIS FOR THE<br>MANUFACTURE OR SALE OF APPARATUS | SCALE:                            | NTS         | SHEET :  | 2 OF 3   |
| TORONTO, ONTARIO                                            |                                                                                                                                              | DRAWING                           | NUMBER      |          | ISSUE    |
| YOUR CONNECTION TO QUALITY & SERVICE                        |                                                                                                                                              | 3                                 | 42 Assembly |          | 1        |