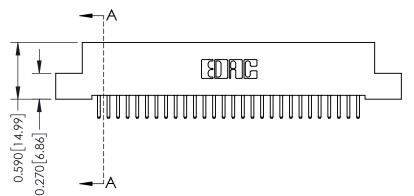

342 Assembly

THIS IS A C.A.D. GENERATED DRAWING DO NOT MAKE MANUAL REVISIONS TO MASTER. ISSUE NUMBER

ORIGINAL

1

| 342 / 392 Series Card Edge Connector<br>Contact Bend Detail |                                                                                                                                   | ACAD REFERENCE NO. 342 ENG MASTER |             |          |          |
|-------------------------------------------------------------|-----------------------------------------------------------------------------------------------------------------------------------|-----------------------------------|-------------|----------|----------|
|                                                             |                                                                                                                                   | DRAWN:                            | J.LEE       | DATE: OC | T. 06/09 |
|                                                             |                                                                                                                                   | CHECKED                           | ):          | DATE:    |          |
| EDAC INC                                                    | ARE THE PROPERTY OF EDAC INC.,AND SHALL NOT BE REPRODUCED,OR COPIED OR USED AS THE BASIS FOR THE MANUFACTURE OR SALE OF APPARATUS | SCALE:                            | NTS         | SHEET :  | 2 OF 3   |
| TORONTO, ONTARIO                                            |                                                                                                                                   | DRAWING                           | NUMBER      |          | ISSUE    |
| YOUR CONNECTION TO QUALITY & SERVICE                        |                                                                                                                                   | 3                                 | 42 Assembly |          | 1        |