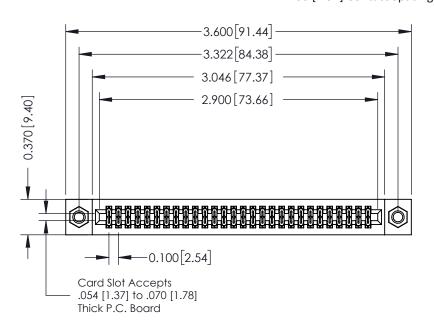

| ACAD REFERENCE NO. 342 ENG MASTER |                  |  |  |  |
|-----------------------------------|------------------|--|--|--|
| DRAWN: J.LEE                      | DATE: OCT. 06/09 |  |  |  |
| CHECKED:                          | DATE:            |  |  |  |
| SCALE: NTS                        | SHEET 1 OF 3     |  |  |  |
| DRAWING NUMBER                    | ISSUE            |  |  |  |

342 Assembly

THIS IS A C.A.D. GENERATED DRAWING DO NOT MAKE MANUAL REVISIONS TO MASTER. ISSUE NUMBER

ORIGINAL

1

| 342 / 392 Series Card Edge Connector<br>Contact Bend Detail |                                                                                                                                   | ACAD REFERENCE NO. 342 ENG MASTER |             |          |          |
|-------------------------------------------------------------|-----------------------------------------------------------------------------------------------------------------------------------|-----------------------------------|-------------|----------|----------|
|                                                             |                                                                                                                                   | DRAWN:                            | J.LEE       | DATE: OC | T. 06/09 |
|                                                             |                                                                                                                                   | CHECKED                           | ):          | DATE:    |          |
| EDAC INC                                                    | ARE THE PROPERTY OF EDAC INC.,AND SHALL NOT BE REPRODUCED,OR COPIED OR USED AS THE BASIS FOR THE MANUFACTURE OR SALE OF APPARATUS | SCALE:                            | NTS         | SHEET :  | 2 OF 3   |
| TORONTO, ONTARIO                                            |                                                                                                                                   | DRAWING                           | NUMBER      |          | ISSUE    |
| YOUR CONNECTION TO QUALITY & SERVICE                        |                                                                                                                                   | 3                                 | 42 Assembly |          | 1        |