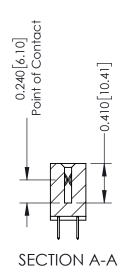

Mounting Option 07-M3-0.5 Metric Threaded Inserts

**Contact Detail** 

520-P.C. Tail .030x.018(0.76x0.46) - Tail LG=.185(4.70) .100 [2.54] Contact Spacing x .200 [5.08] Row Spacing