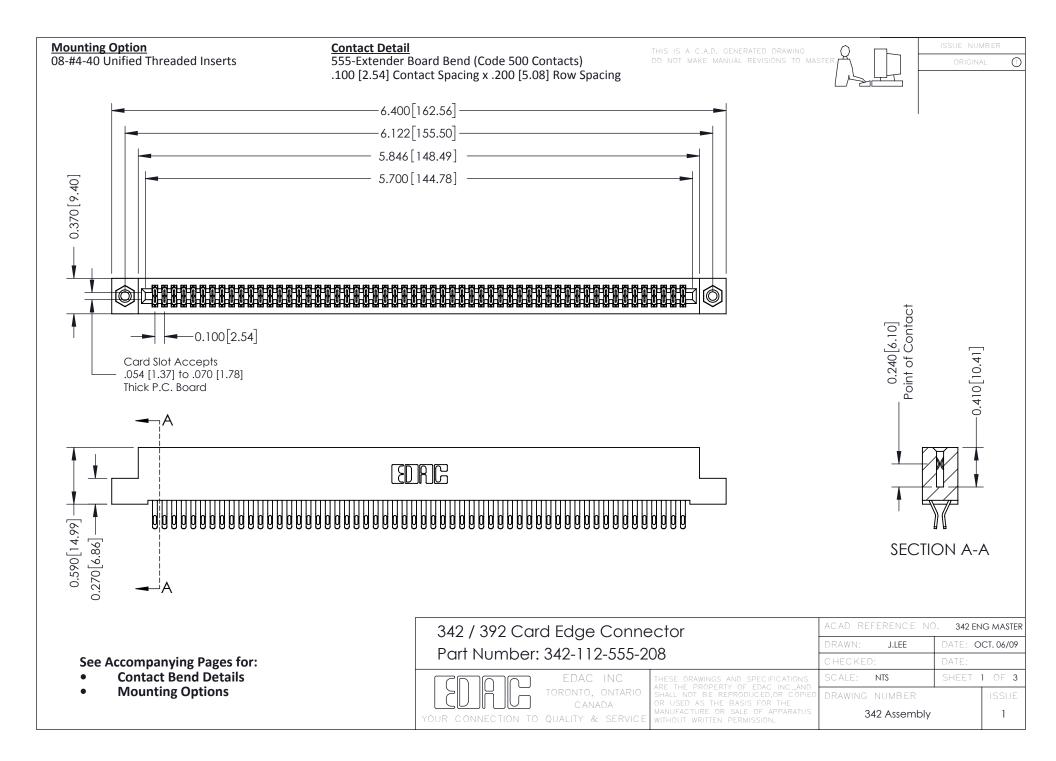

THIS IS A C.A.D. GENERATED DRAWING DO NOT MAKE MANUAL REVISIONS TO MASTER. ISSUE NUMBER

ORIGINAL

1



| 342 / 392 Series Card Edge Connector<br>Contact Bend Detail |                                                                                                                                                                                                  | ACAD REFERENCE NO. 342 ENG MASTER |             |                  |        |
|-------------------------------------------------------------|--------------------------------------------------------------------------------------------------------------------------------------------------------------------------------------------------|-----------------------------------|-------------|------------------|--------|
|