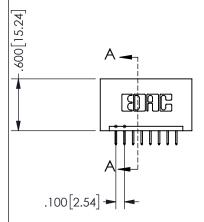

THIS IS A C.A.D. GENERATED DRAWING DO NOT MAKE MANUAL REVISIONS TO MASTER.

ISSUE NUMBER

ORIGINAL

1

<u>Contact Dimensions:</u>
524-P.C. Tail .018 Sq.(0.46 Sq.) - Tail LG=.175(4.45)
.100 (2.54) Contact Spacing x .200 (5.08) Row Spacing

.160 4.06 .330[8.38] POINT OF CARD SLOT CONTACT

## **SECTION A-A**

345/395 SERIES CARD EDGE CONNECTOR PART NUMBER: 345-008-524-101

**EDAC INC** TORONTO, ONTARIO CANADA

THESE DRAWINGS AND SPECIFICATIONS ARE THE PROPERTY OF EDAC INC.,AND SHALL NOT BE REPRODUCED, OR COPIED OR USED AS THE BASIS FOR THE MANUFACTURE OR SALE OF APPARATUS WITHOUT WRITTEN PERMISSION.