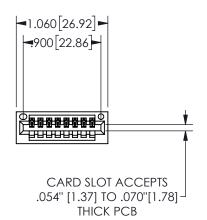

THIS IS A C.A.D. GENERATED DRAWING DO NOT MAKE MANUAL REVISIONS TO MASTER.

ISSUE NUMBER

ORIGINAL

1

<u>Contact Dimensions:</u>
524-P.C. Tail .018 Sq.(0.46 Sq.) - Tail LG=.175(4.45)
.100 (2.54) Contact Spacing x .200 (5.08) Row Spacing

.160 4.06 .330[8.38] POINT OF CARD SLOT CONTACT

## **SECTION A-A**

345/395 SERIES CARD EDGE CONNECTOR PART NUMBER: 345-008-524-101

**EDAC INC** TORONTO, ONTARIO CANADA

THESE DRAWINGS AND SPECIFICATIONS ARE THE PROPERTY OF EDAC INC.,AND SHALL NOT BE REPRODUCED, OR COPIED OR USED AS THE BASIS FOR THE MANUFACTURE OR SALE OF APPARATUS WITHOUT WRITTEN PERMISSION.