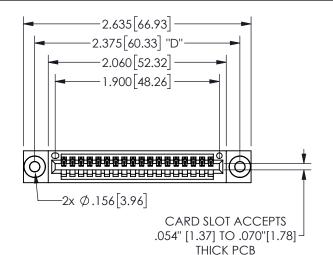

345/395 SERIES CARD EDGE CONNECTOR PART NUMBER: 345-018-540-603

YOUR CONNECTION TO QUALITY & SERVICE

**EDAC INC** TORONTO, ONTARIO CANADA

THESE DRAWINGS AND SPECIFICATIONS ARE THE PROPERTY OF EDAC INC.,AND SHALL NOT BE REPRODUCED, OR COPIED OR USED AS THE BASIS FOR THE MANUFACTURE OR SALE OF APPARATUS WITHOUT WRITTEN PERMISSION.

THIS IS A C.A.D. GENERATED DRAWING DO NOT MAKE MANUAL REVISIONS TO MASTER.

ISSUE NUMBER

ORIGINAL

1

<u>Contact Dimensions:</u>
540-Wire Wrap .025 Sq.(0.64 Sq.) - Tail LG=.560(14.22)
.100 (2.54) Contact Spacing x .200 (5.08) Row Spacing