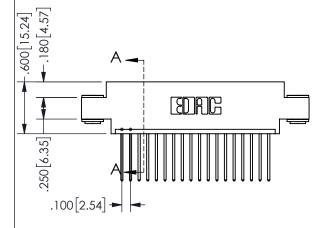

.160 4.06 .330[8.38] POINT OF CARD SLOT CONTACT .370 9.4

SECTION A-A

ORIGINAL 1

ISSUE NUMBER

**Contact Code 558** 

Contact Code 559

**Contact Code 560** 

INSULATOR MATERIAL: THERMOPLASTIC POLYESTER, UL 94V-0 DAP MATERIAL AVAILABLE UPON REQUEST

CONTACT MATERIAL; COPPER ALLOY CONTACT PLATING: GOLD ON THE MATING AREA, TIN PLATING ON THE CONTACT TAILS, NICKEL UNDERPLATE

345/395 SERIES CARD EDGE CONNECTOR CONTACT CODE 555,556,558,559,560 DIMENSIONS