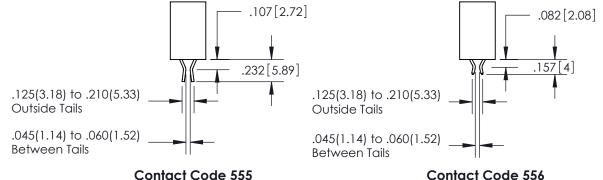

345/395 SERIES CARD EDGE CONNECTOR PART NUMBER: 345-020-524-504

ORIGINAL 1

ISSUE NUMBER

.107[2.72] .082 [2.08]

**Contact Code 558** 

Contact Code 559

**Contact Code 560** 

- INSULATOR MATERIAL: THERMOPLASTIC POLYESTER, UL 94V-0
- DAP MATERIAL AVAILABLE UPON REQUEST
- CONTACT MATERIAL; COPPER ALLOY

CONTACT PLATING: GOLD ON THE MATING AREA, TIN PLATING ON THE CONTACT TAILS, NICKEL UNDERPLATE

\*FOR ALL OTHER SPECIFICATIONS REFER TO SHEET 3\*

## 345/395 SERIES CARD EDGE CONNECTOR CONTACT CODE 555,556,558,559,560 DIMENSIONS

**EDAC INC** TORONTO, ONTARIO CANADA

THESE DRAWINGS AND SPECIFICATIONS ARE THE PROPERTY OF EDAC INC.,AND SHALL NOT BE REPRODUCED, OR COPIED OR USED AS THE BASIS FOR THE MANUFACTURE OR SALE OF APPARATUS WITHOUT WRITTEN PERMISSION.

**Outside Tails** 

Between Tails

| ACAD REFERENCE NO.  | 345-ENG-MASTER   |
|---------------------|------------------|
| DRAWN: R.STA.MONICA | DATE:MAY.16/2017 |
| CHECKED:            | DATE:            |
| SCALE: 1:1          | SHEET 2 OF 2     |
| DRAWING NUMBER      | ISSUE            |
| 345-ENG-MASTER      | 1                |