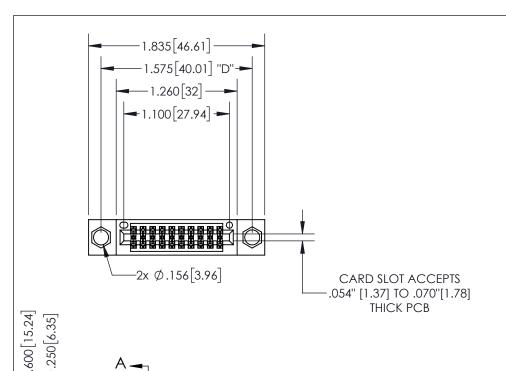

THIS IS A C.A.D. GENERATED DRAWING DO NOT MAKE MANUAL REVISIONS TO MASTER.

ISSUE NUMBER

1

ORIGINAL

.330[8.38] -.370[9.4] .160 4.06 **CARD SLOT** POINT OF CONTACT

## SECTION A-A

<u>Contact Dimensions:</u> 524-P.C. Tail .018 Sq.(0.46 Sq.) - Tail LG=.175(4.45) .100 (2.54) Contact Spacing x .200 (5.08) Row Spacing

INSULATOR MATERIAL: THERMOPLASTIC PBT, UL 94V-0 CONTACT MATERIAL; COPPER TIN ALLOY CONTACT PLATING: GOLD ON THE MATING AREA, TIN PLATING ON THE CONTACT TAILS, NICKEL UNDERPLATE