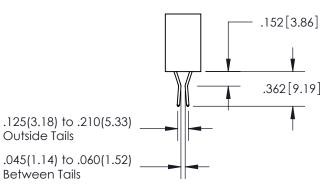

345/395 SERIES CARD EDGE CONNECTOR PART NUMBER: 345-020-524-504

ORIGINAL 1

ISSUE NUMBER

.107[2.72] .082 [2.08]

**Contact Code 558** 

Contact Code 559

**Contact Code 560** 

- INSULATOR MATERIAL: THERMOPLASTIC POLYESTER, UL 94V-0
- DAP MATERIAL AVAILABLE UPON REQUEST
- CONTACT MATERIAL; COPPER ALLOY

**Outside Tails** 

Between Tails

| ACAD REFERENCE NO.  | 345-ENG-MASTER   |
|---------------------|------------------|
| DRAWN: R.STA.MONICA | DATE:MAY.16/2017 |
| CHECKED:            | DATE:            |
| SCALE: 1:1          | SHEET 2 OF 2     |
| DRAWING NUMBER      | ISSUE            |
| 345-ENG-MASTER      | 1                |