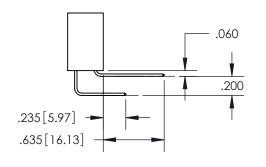

345/395 SERIES CARD EDGE CONNECTOR PART NUMBER: 345-020-524-504

ORIGINAL 1

ISSUE NUMBER

.107[2.72] .082 [2.08]

**Contact Code 558** 

Contact Code 559

**Contact Code 560** 

- INSULATOR MATERIAL: THERMOPLASTIC POLYESTER, UL 94V-0
- DAP MATERIAL AVAILABLE UPON REQUEST
- CONTACT MATERIAL; COPPER ALLOY

CONTACT PLATING: GOLD ON THE MATING AREA, TIN PLATING ON THE CONTACT TAILS, NICKEL UNDERPLATE

\*FOR ALL OTHER SPECIFICATIONS REFER TO SHEET 3\*

## 345/395 SERIES CARD EDGE CONNECTOR CONTACT CODE 555,556,558,559,560 DIMENSIONS

**EDAC INC** TORONTO, ONTARIO CANADA

THESE DRAWINGS AND SPECIFICATIONS ARE THE PROPERTY OF EDAC INC.,AND SHALL NOT BE REPRODUCED, OR COPIED OR USED AS THE BASIS FOR THE MANUFACTURE OR SALE OF APPARATUS WITHOUT WRITTEN PERMISSION.

**Outside Tails** 

Between Tails

| ACAD REFERENCE NO.  | 345-ENG-MASTER   |
|---------------------|------------------|
| DRAWN: R.STA.MONICA | DATE:MAY.16/2017 |
| CHECKED:            | DATE:            |
| SCALE: 1:1          | SHEET 2 OF 2     |
| DRAWING NUMBER      | ISSUE            |
| 345-ENG-MASTER      | 1                |