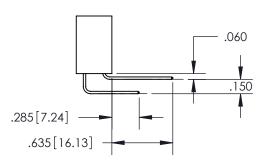

## SECTION A-A

<u>Contact Dimensions:</u> 524-P.C. Tail .018 Sq.(0.46 Sq.) - Tail LG=.175(4.45) .100 (2.54) Contact Spacing x .200 (5.08) Row Spacing

INSULATOR MATERIAL: THERMOPLASTIC PBT, UL 94V-0 CONTACT MATERIAL; COPPER TIN ALLOY CONTACT PLATING: GOLD ON THE MATING AREA, TIN PLATING ON THE CONTACT TAILS, NICKEL UNDERPLATE