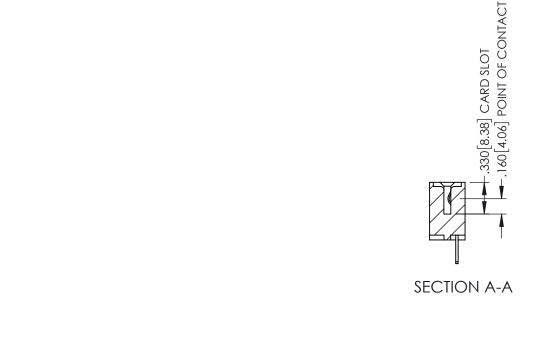

| 345/395 SERIES CARD EDGE CONNECTOR PART NUMBER: 345-021-500-108 |                                                                                                                                   | acad reference no. 345-eng-master |        |                  |        |
|-----------------------------------------------------------------|-----------------------------------------------------------------------------------------------------------------------------------|-----------------------------------|--------|------------------|--------|
|                                                                 |                                                                                                                                   | DRAWN: R.STA.MONICA               |        | DATE:MAY.16/2017 |        |
|                                                                 |                                                                                                                                   | CHECKE                            | D:     | DATE:            |        |
|                                                                 | THESE DRAWINGS AND SPECIFICATIONS                                                                                                 | SCALE:                            | 1:1    | SHEET 1          | I OF 2 |
| CANADA                                                          | ARE THE PROPERTY OF EDAC INC.,AND SHALL NOT BE REPRODUCED,OR COPIED OR USED AS THE BASIS FOR THE MANUFACTURE OR SALE OF APPARATUS | DRAWING                           | NUMBER |                  | ISSUE  |
|                                                                 |                                                                                                                                   | 345-ENG-MASTER                    |        |                  | 1      |
| OUR CONNECTION TO QUALITY & SERVICE                             | WITHOUT WRITTEN PERMISSION.                                                                                                       |                                   |        |                  |        |