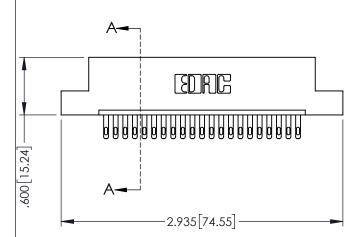

| 345/395 SERIES CARD EDGE CONNECTOR PART NUMBER: 345-021-500-108 |                                                                                                                                   | acad reference no. 345-eng-master |        |                  |        |
|-----------------------------------------------------------------|-----------------------------------------------------------------------------------------------------------------------------------|-----------------------------------|--------|------------------|--------|
|                                                                 |                                                                                                                                   | DRAWN: R.STA.MONICA               |        | DATE:MAY.16/2017 |        |
|                                                                 |                                                                                                                                   | CHECKE                            | D:     | DATE:            |        |
|                                                                 | THESE DRAWINGS AND SPECIFICATIONS                                                                                                 | SCALE:                            | 1:1    | SHEET 1          | I OF 2 |
| CANADA                                                          | ARE THE PROPERTY OF EDAC INC.,AND SHALL NOT BE REPRODUCED,OR COPIED OR USED AS THE BASIS FOR THE MANUFACTURE OR SALE OF APPARATUS | DRAWING                           | NUMBER |                  | ISSUE  |
|                                                                 |                                                                                                                                   | 345-ENG-MASTER                    |        |                  | 1      |
| OUR CONNECTION TO QUALITY & SERVICE                             | WITHOUT WRITTEN PERMISSION.                                                                                                       |                                   |        |                  |        |