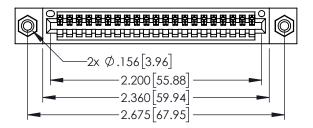

| 345/395 SERIES CARD EDGE CONNECTOR PART NUMBER: 345-021-500-108 |                                                                                                                                   | acad reference no. 345-eng-master |        |                  |        |
|-----------------------------------------------------------------|-----------------------------------------------------------------------------------------------------------------------------------|-----------------------------------|--------|------------------|--------|
|                                                                 |                                                                                                                                   | DRAWN: R.STA.MONICA               |        | DATE:MAY.16/2017 |        |
|                                                                 |                                                                                                                                   | CHECKE                            | D:     | DATE:            |        |
|                                                                 | THESE DRAWINGS AND SPECIFICATIONS                                                                                                 | SCALE:                            | 1:1    | SHEET 1          | I OF 2 |
| CANADA                                                          | ARE THE PROPERTY OF EDAC INC.,AND SHALL NOT BE REPRODUCED,OR COPIED OR USED AS THE BASIS FOR THE MANUFACTURE OR SALE OF APPARATUS | DRAWING                           | NUMBER |                  | ISSUE  |
|                                                                 |                                                                                                                                   | 345-ENG-MASTER                    |        |                  | 1      |
| OUR CONNECTION TO QUALITY & SERVICE                             | WITHOUT WRITTEN PERMISSION.                                                                                                       |                                   |        |                  |        |