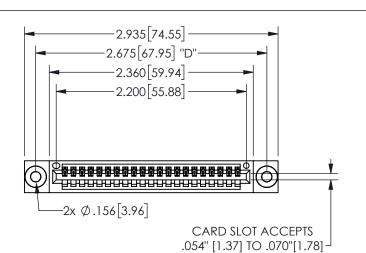

## 345/395 SERIES CARD EDGE CONNECTOR PART NUMBER: 345-021-541-103

YOUR CONNECTION TO QUALITY & SERVICE

**EDAC INC** TORONTO, ONTARIO CANADA

THESE DRAWINGS AND SPECIFICATIONS ARE THE PROPERTY OF EDAC INC.,AND SHALL NOT BE REPRODUCED, OR COPIED OR USED AS THE BASIS FOR THE MANUFACTURE OR SALE OF APPARATUS WITHOUT WRITTEN PERMISSION.

|  | ACAD REFERENCE NO.  | 345-ENG-MASTER   |  |
|--|---------------------|------------------|--|
|  | DRAWN: R.STA.MONICA | DATE:MAY.16/2017 |  |
|  | CHECKED:            | DATE:            |  |
|  | SCALE: NTS          | SHEET 1 OF 2     |  |
|  | DRAWING NUMBER      | ISSUE            |  |
|  | 345-ENG-MASTER      | 1                |  |