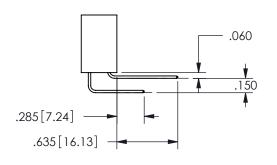

THIS IS A C.A.D. GENERATED DRAWING DO NOT MAKE MANUAL REVISIONS TO MASTER.

ISSUE NUMBER

ORIGINAL

1

Contact Dimensions: 542-Wire Wrap .025 Sq.(0.64 Sq.) - Tail LG=.645(16.38) .100 (2.54) Contact Spacing x .200 (5.08) Row Spacing 345/395 SERIES CARD EDGE CONNECTOR PART NUMBER: 345-022-542-588