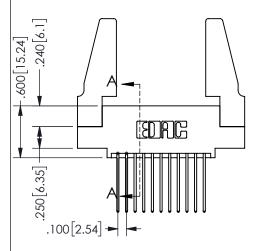

## SECTION A-A

ORIGINAL 1

ISSUE NUMBER

**Contact Code 558** 

Contact Code 559

Contact Code 560

INSULATOR MATERIAL: THERMOPLASTIC POLYESTER, UL 94V-0

DAP MATERIAL AVAILABLE UPON REQUEST

CONTACT MATERIAL; COPPER ALLOY

CONTACT PLATING: GOLD ON THE MATING AREA, TIN PLATING ON THE CONTACT TAILS, NICKEL UNDERPLATE