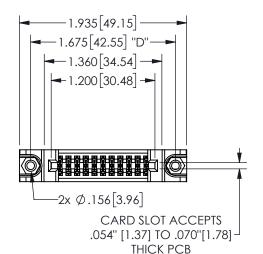

THIS IS A C.A.D. GENERATED DRAWING DO NOT MAKE MANUAL REVISIONS TO MASTER.

ISSUE NUMBER

ORIGINAL

1

Contact Dimensions: 542-Wire Wrap .025 Sq.(0.64 Sq.) - Tail LG=.645(16.38) .100 (2.54) Contact Spacing x .200 (5.08) Row Spacing 345/395 SERIES CARD EDGE CONNECTOR PART NUMBER: 345-022-542-588

## 345/395 SERIES CARD EDGE CONNECTOR CONTACT CODE 555,556,558,559,560 DIMENSIONS

YOUR CONNECTION TO QUALITY & SERVICE

**EDAC INC** TORONTO, ONTARIO CANADA

THESE DRAWINGS AND SPECIFICATIONS ARE THE PROPERTY OF EDAC INC.,AND SHALL NOT BE REPRODUCED, OR COPIED OR USED AS THE BASIS FOR THE MANUFACTURE OR SALE OF APPARATUS WITHOUT WRITTEN PERMISSION.