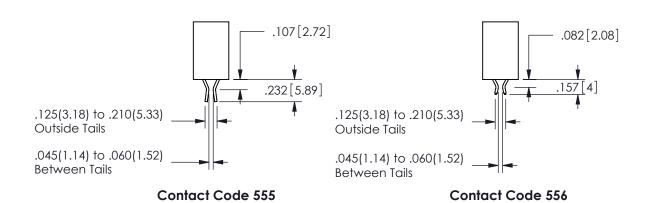

THIS IS A C.A.D. GENERATED DRAWING DO NOT MAKE MANUAL REVISIONS TO MASTER.

ISSUE NUMBER

ORIGINAL

1

Contact Dimensions: 542-Wire Wrap .025 Sq.(0.64 Sq.) - Tail LG=.645(16.38) .100 (2.54) Contact Spacing x .200 (5.08) Row Spacing 345/395 SERIES CARD EDGE CONNECTOR PART NUMBER: 345-022-542-588

## 345/395 SERIES CARD EDGE CONNECTOR CONTACT CODE 555,556,558,559,560 DIMENSIONS

YOUR CONNECTION TO QUALITY & SERVICE

**EDAC INC** TORONTO, ONTARIO CANADA

THESE DRAWINGS AND SPECIFICATIONS ARE THE PROPERTY OF EDAC INC.,AND SHALL NOT BE REPRODUCED, OR COPIED OR USED AS THE BASIS FOR THE MANUFACTURE OR SALE OF APPARATUS WITHOUT WRITTEN PERMISSION.