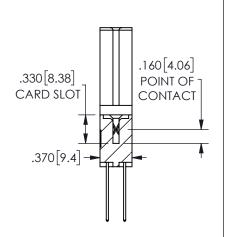

## SECTION A-A

ORIGINAL 1

ISSUE NUMBER

**Contact Code 558** 

Contact Code 559

Contact Code 560

INSULATOR MATERIAL: THERMOPLASTIC POLYESTER, UL 94V-0

DAP MATERIAL AVAILABLE UPON REQUEST

CONTACT MATERIAL; COPPER ALLOY

CONTACT PLATING: GOLD ON THE MATING AREA, TIN PLATING ON THE CONTACT TAILS, NICKEL UNDERPLATE