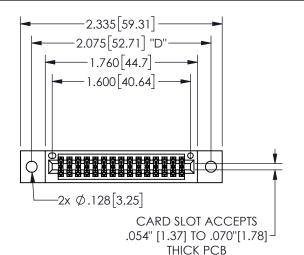

## 345/395 SERIES CARD EDGE CONNECTOR PART NUMBER: 345-030-555-802

YOUR CONNECTION TO QUALITY & SERVICE

**EDAC INC** TORONTO, ONTARIO CANADA

THESE DRAWINGS AND SPECIFICATIONS ARE THE PROPERTY OF EDAC INC.,AND SHALL NOT BE REPRODUCED, OR COPIED OR USED AS THE BASIS FOR THE MANUFACTURE OR SALE OF APPARATUS WITHOUT WRITTEN PERMISSION.

| ACAD REFERENCE NO.  |        | 345-ENG-MASTER   |       |
|---------------------|--------|------------------|-------|
| DRAWN: R.STA.MONICA |        | DATE:MAY.16/2017 |       |
| CHECKED:            |        | DATE:            |       |
| SCALE:              | NTS    | SHEET            | OF 2  |
| DRAWING             | NUMBER |                  | ISSUE |
| 345-ENG-MASTER      |        |                  | 1     |