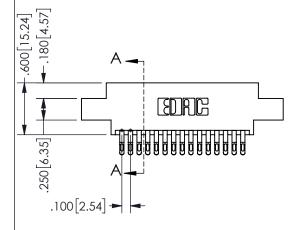

## 345/395 SERIES CARD EDGE CONNECTOR PART NUMBER: 345-030-555-802

YOUR CONNECTION TO QUALITY & SERVICE

**EDAC INC** TORONTO, ONTARIO CANADA

THESE DRAWINGS AND SPECIFICATIONS ARE THE PROPERTY OF EDAC INC.,AND SHALL NOT BE REPRODUCED, OR COPIED OR USED AS THE BASIS FOR THE MANUFACTURE OR SALE OF APPARATUS WITHOUT WRITTEN PERMISSION.

| ACAD REFERENCE NO.  |        | 345-ENG-MASTER   |       |
|---------------------|--------|------------------|-------|
| DRAWN: R.STA.MONICA |        | DATE:MAY.16/2017 |       |
| CHECKED:            |        | DATE:            |       |
| SCALE:              | NTS    | SHEET            | OF 2  |
| DRAWING             | NUMBER |                  | ISSUE |
| 345-ENG-MASTER      |        |                  | 1     |