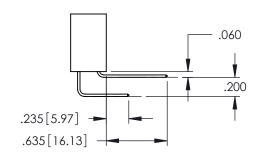

**SECTION A-A** 

345-ENG-MASTER YOUR CONNECTION TO QUALITY & SERVICE

**Contact Code 558** 

Contact Code 559

**Contact Code 560** 

INSULATOR MATERIAL: THERMOPLASTIC POLYESTER, UL 94V-0

DAP MATERIAL AVAILABLE UPON REQUEST

CONTACT MATERIAL; COPPER ALLOY CONTACT PLATING: GOLD ON THE MATING AREA, TIN PLATING ON THE CONTACT TAILS, NICKEL UNDERPLATE

345/395 SERIES CARD EDGE CONNECTOR CONTACT CODE 555,556,558,559,560 DIMENSIONS