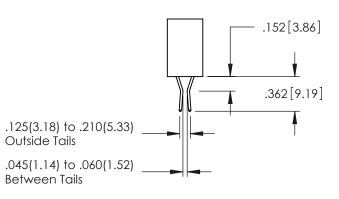

Contact Dimensions: 520-P.C. Tail .030x.018(0.76x0.46) - Tail LG=.175(4.45) .100 (2.54) Contact Spacing x .200 (5.08) Row Spacing

.330[8.38] CARD SLOT 160[4.06] POINT OF CONTACT

INSULATOR MATERIAL: THERMOPLASTIC PBT BLACK, UL 94V-0 CONTACT MATERIAL; COPPER TIN ALLOY CONTACT PLATING: GOLD ON THE MATING AREA, TIN PLATING

ON THE CONTACT TAILS, NICKEL UNDERPLATE

345/395 SERIES CARD EDGE CONNECTOR PART NUMBER: 345-031-520-407

| THESE DRAWINGS AND SPECIFICATIONS ARE THE PROPERTY OF EDAC INC.,AND |
|---------------------------------------------------------------------|
| SHALL NOT BE REPRODUCED,OR COPIED                                   |
| OR USED AS THE BASIS FOR THE                                        |
| MANUFACTURE OR SALE OF APPARATUS                                    |
| WITHOUT WRITTEN PERMISSION.                                         |