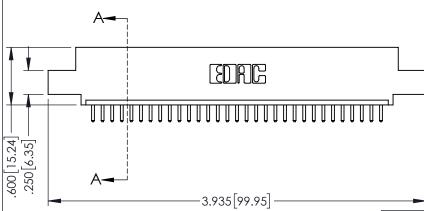

Contact Dimensions: 520-P.C. Tail .030x.018(0.76x0.46) - Tail LG=.175(4.45) .100 (2.54) Contact Spacing x .200 (5.08) Row Spacing

.330[8.38] CARD SLOT 160[4.06] POINT OF CONTACT

INSULATOR MATERIAL: THERMOPLASTIC PBT BLACK, UL 94V-0 CONTACT MATERIAL; COPPER TIN ALLOY CONTACT PLATING: GOLD ON THE MATING AREA, TIN PLATING

ON THE CONTACT TAILS, NICKEL UNDERPLATE

345/395 SERIES CARD EDGE CONNECTOR PART NUMBER: 345-031-520-407

| THESE DRAWINGS AND SPECIFICATIONS ARE THE PROPERTY OF EDAC INC.,AND |
|---------------------------------------------------------------------|
| SHALL NOT BE REPRODUCED,OR COPIED                                   |
| OR USED AS THE BASIS FOR THE                                        |
| MANUFACTURE OR SALE OF APPARATUS                                    |
| WITHOUT WRITTEN PERMISSION.                                         |