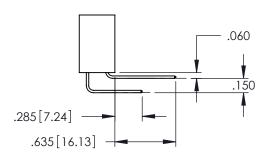

**SECTION A-A** 

345-ENG-MASTER YOUR CONNECTION TO QUALITY & SERVICE

**Contact Code 558** 

Contact Code 559

**Contact Code 560** 

INSULATOR MATERIAL: THERMOPLASTIC POLYESTER, UL 94V-0

DAP MATERIAL AVAILABLE UPON REQUEST

CONTACT MATERIAL; COPPER ALLOY CONTACT PLATING: GOLD ON THE MATING AREA, TIN PLATING ON THE CONTACT TAILS, NICKEL UNDERPLATE

345/395 SERIES CARD EDGE CONNECTOR CONTACT CODE 555,556,558,559,560 DIMENSIONS