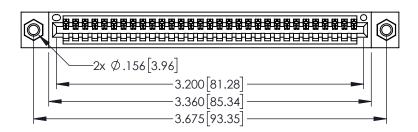

ON THE CONTACT TAILS, NICKEL UNDERPLATE

345/395 SERIES CARD EDGE CONNECTOR PART NUMBER: 345-031-520-407

| THESE DRAWINGS AND SPECIFICATIONS ARE THE PROPERTY OF EDAC INC.,AND |
|---------------------------------------------------------------------|
| SHALL NOT BE REPRODUCED,OR COPIED                                   |
| OR USED AS THE BASIS FOR THE                                        |
| MANUFACTURE OR SALE OF APPARATUS                                    |
| WITHOUT WRITTEN PERMISSION.                                         |