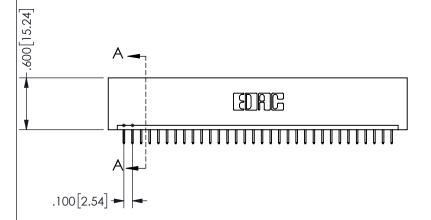

<u>Contact Dimensions:</u>
524-P.C. Tail .018 Sq.(0.46 Sq.) - Tail LG=.175(4.45)
.100 (2.54) Contact Spacing x .200 (5.08) Row Spacing

ISSUE NUMBER ORIGINAL

1

**Contact Code 558** 

Contact Code 559

**Contact Code 560** 

INSULATOR MATERIAL: THERMOPLASTIC POLYESTER, UL 94V-0 DAP MATERIAL AVAILABLE UPON REQUEST

CONTACT MATERIAL; COPPER ALLOY

CONTACT PLATING: GOLD ON THE MATING AREA, TIN PLATING ON THE CONTACT TAILS, NICKEL UNDERPLATE

## 345/395 SERIES CARD EDGE CONNECTOR CONTACT CODE 555,556,558,559,560 DIMENSIONS

YOUR CONNECTION TO QUALITY & SERVICE

**EDAC INC** TORONTO, ONTARIO CANADA

THESE DRAWINGS AND SPECIFICATIONS ARE THE PROPERTY OF EDAC INC.,AND SHALL NOT BE REPRODUCED, OR COPIED OR USED AS THE BASIS FOR THE MANUFACTURE OR SALE OF APPARATUS WITHOUT WRITTEN PERMISSION.