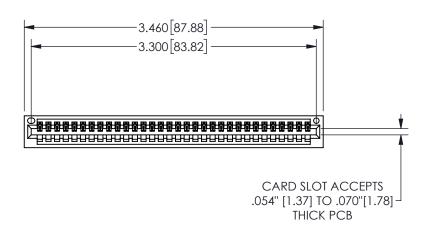

## 345/395 SERIES CARD EDGE CONNECTOR PART NUMBER: 345-032-524-101

YOUR CONNECTION TO QUALITY & SERVICE

**EDAC INC** TORONTO, ONTARIO CANADA

THESE DRAWINGS AND SPECIFICATIONS ARE THE PROPERTY OF EDAC INC.,AND SHALL NOT BE REPRODUCED, OR COPIED OR USED AS THE BASIS FOR THE MANUFACTURE OR SALE OF APPARATUS WITHOUT WRITTEN PERMISSION.

THIS IS A C.A.D. GENERATED DRAWING DO NOT MAKE MANUAL REVISIONS TO MASTER.

ISSUE NUMBER

ORIGINAL

1

.160 4.06 .330[8.38] POINT OF CARD SLOT CONTACT