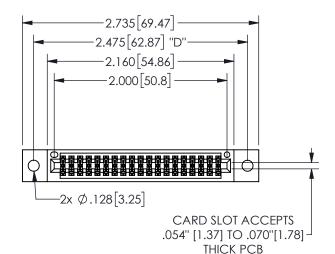

THIS IS A C.A.D. GENERATED DRAWING DO NOT MAKE MANUAL REVISIONS TO MASTER.

<u>Contact Dimensions:</u>
500-Wire Hole .050x.025(1.27x0.64) - Tail LG=.260(6.60)
.100 (2.54) Contact Spacing x .200 (5.08) Row Spacing

## 345/395 SERIES CARD EDGE CONNECTOR PART NUMBER: 345-038-500-502

YOUR CONNECTION TO QUALITY & SERVICE

**EDAC INC** TORONTO, ONTARIO CANADA

THESE DRAWINGS AND SPECIFICATIONS ARE THE PROPERTY OF EDAC INC.,AND SHALL NOT BE REPRODUCED, OR COPIED OR USED AS THE BASIS FOR THE MANUFACTURE OR SALE OF APPARATUS WITHOUT WRITTEN PERMISSION.

| SECTION A-A         |                  |     |  |
|---------------------|------------------|-----|--|
| ACAD REFERENCE NO.  | 345-ENG-MASTER   |     |  |
| DRAWN: R.STA.MONICA | DATE:MAY.16/2017 |     |  |
| CHECKED:            | DATE:            |     |  |
| SCALE: NTS          | SHEET 1 O        | F 2 |  |
| DRAWING NUMBER      | IS               | SUE |  |
| 345-ENG-MASTER      |                  | 1   |  |