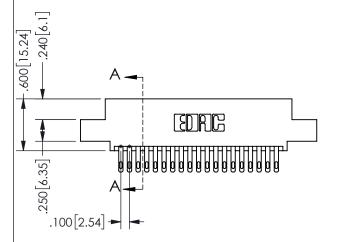

THIS IS A C.A.D. GENERATED DRAWING DO NOT MAKE MANUAL REVISIONS TO MASTER.

<u>Contact Dimensions:</u>
500-Wire Hole .050x.025(1.27x0.64) - Tail LG=.260(6.60)
.100 (2.54) Contact Spacing x .200 (5.08) Row Spacing

## 345/395 SERIES CARD EDGE CONNECTOR PART NUMBER: 345-038-500-502

YOUR CONNECTION TO QUALITY & SERVICE

**EDAC INC** TORONTO, ONTARIO CANADA

THESE DRAWINGS AND SPECIFICATIONS ARE THE PROPERTY OF EDAC INC.,AND SHALL NOT BE REPRODUCED, OR COPIED OR USED AS THE BASIS FOR THE MANUFACTURE OR SALE OF APPARATUS WITHOUT WRITTEN PERMISSION.

| SECTION A-A         |                  |     |  |
|---------------------|------------------|-----|--|
| ACAD REFERENCE NO.  | 345-ENG-MASTER   |     |  |
| DRAWN: R.STA.MONICA | DATE:MAY.16/2017 |     |  |
| CHECKED:            | DATE:            |     |  |
| SCALE: NTS          | SHEET 1 O        | F 2 |  |
| DRAWING NUMBER      | IS               | SUE |  |
| 345-ENG-MASTER      |                  | 1   |  |