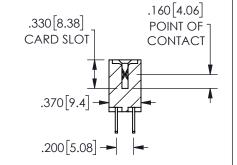

ORIGINAL 1

ISSUE NUMBER

**Contact Code 558** 

Contact Code 559

**Contact Code 560** 

INSULATOR MATERIAL: THERMOPLASTIC POLYESTER, UL 94V-0 DAP MATERIAL AVAILABLE UPON REQUEST

CONTACT MATERIAL; COPPER ALLOY CONTACT PLATING: GOLD ON THE MATING AREA, TIN PLATING ON THE CONTACT TAILS, NICKEL UNDERPLATE

345/395 SERIES CARD EDGE CONNECTOR CONTACT CODE 555,556,558,559,560 DIMENSIONS

YOUR CONNECTION TO QUALITY & SERVICE

**EDAC INC** TORONTO, ONTARIO CANADA

THESE DRAWINGS AND SPECIFICATIONS ARE THE PROPERTY OF EDAC INC.,AND SHALL NOT BE REPRODUCED, OR COPIED OR USED AS THE BASIS FOR THE MANUFACTURE OR SALE OF APPARATUS WITHOUT WRITTEN PERMISSION.

|  | ACAD REFERENCE NO.  | 345-ENG-MASTER   |        |  |
|--|---------------------|------------------|--------|--|
|  | DRAWN: R.STA.MONICA | DATE:MAY.16/2017 |        |  |
|  | CHECKED:            | DATE:            |        |  |
|  | SCALE: 1:1          | SHEET            | 2 OF 2 |  |
|  | DRAWING NUMBER      |                  | ISSUE  |  |
|  | 345-ENG-MASTER      |                  | 1      |  |