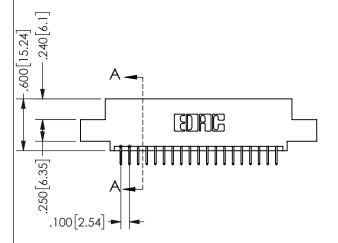

THIS IS A C.A.D. GENERATED DRAWING DO NOT MAKE MANUAL REVISIONS TO MASTER.

ISSUE NUMBER

ORIGINAL

1

<u>Contact Dimensions:</u>
524-P.C. Tail .018 Sq.(0.46 Sq.) - Tail LG=.175(4.45)
.100 (2.54) Contact Spacing x .200 (5.08) Row Spacing

ORIGINAL 1

ISSUE NUMBER

**Contact Code 558** 

Contact Code 559

**Contact Code 560** 

INSULATOR MATERIAL: THERMOPLASTIC POLYESTER, UL 94V-0 DAP MATERIAL AVAILABLE UPON REQUEST

CONTACT MATERIAL; COPPER ALLOY CONTACT PLATING: GOLD ON THE MATING AREA, TIN PLATING ON THE CONTACT TAILS, NICKEL UNDERPLATE