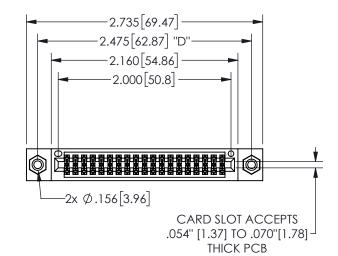

## **SECTION A-A**

345/395 SERIES CARD EDGE CONNECTOR PART NUMBER: 345-038-524-508

**EDAC INC** TORONTO, ONTARIO CANADA

THESE DRAWINGS AND SPECIFICATIONS ARE THE PROPERTY OF EDAC INC., AND SHALL NOT BE REPRODUCED, OR COPIED OR USED AS THE BASIS FOR THE MANUFACTURE OR SALE OF APPARATUS WITHOUT WRITTEN PERMISSION.

345/395 SERIES CARD EDGE CONNECTOR CONTACT CODE 555,556,558,559,560 DIMENSIONS

YOUR CONNECTION TO QUALITY & SERVICE

**EDAC INC** TORONTO, ONTARIO CANADA

THESE DRAWINGS AND SPECIFICATIONS ARE THE PROPERTY OF EDAC INC.,AND SHALL NOT BE REPRODUCED, OR COPIED OR USED AS THE BASIS FOR THE MANUFACTURE OR SALE OF APPARATUS WITHOUT WRITTEN PERMISSION.