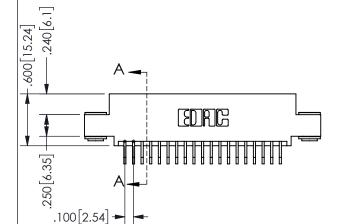

CARD SLOT ACCEPTS .054" [1.37] TO .070"[1.78] THICK PCB

THIS IS A C.A.D. GENERATED DRAWING DO NOT MAKE MANUAL REVISIONS TO MASTER.

ISSUE NUMBER

ORIGINAL

-2x Ø.156[3.96]

<u>Contact Dimensions:</u>
559-90 Degree Bend (Code 541 Contacts)
See Sheet 2 for Contact Code 555, 556, 558, 559, 560
Dimensions

.330[8.38]
CARD SLOT
CONTACT

.370[9.4]
.150[3.81]

## 345/395 SERIES CARD EDGE CONNECTOR PART NUMBER: 345-038-559-503

EDAC INC TORONTO, ONTARIO CANADA

YOUR CONNECTION TO QUALITY & SERVICE

THESE DRAWINGS AND SPECIFICATIONS ARE THE PROPERTY OF EDAC INC., AND SHALL NOT BE REPRODUCED, OR COPIED OR USED AS THE BASIS FOR THE MANUFACTURE OR SALE OF APPARATUS WITHOUT WRITTEN PERMISSION.