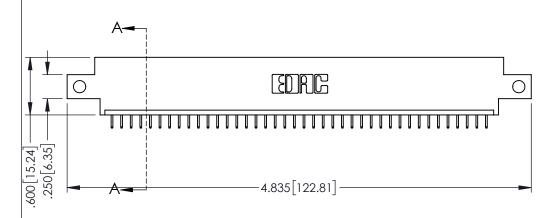

<u>Contact Dimensions:</u>
525-P.C. Tail .018 Sq.(0.46 Sq.) - Tail LG=.150(3.81)
.100 (2.54) Contact Spacing x .200 (5.08) Row Spacing

1

..330[8.38] CARD SLOT .160[4.06] POINT OF CONTACT **SECTION A-A** 

INSULATOR MATERIAL: THERMOPLASTIC PBT BLACK, UL 94V-0

CONTACT MATERIAL; COPPER TIN ALLOY CONTACT PLATING: GOLD ON THE MATING AREA, TIN PLATING

ON THE CONTACT TAILS, NICKEL UNDERPLATE

| 345/395 SERIES CARD EDGE CONNECTOR |
|------------------------------------|
| PART NUMBER: 345-040-525-612       |