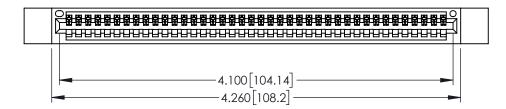

<u>Contact Dimensions:</u>
525-P.C. Tail .018 Sq.(0.46 Sq.) - Tail LG=.150(3.81)
.100 (2.54) Contact Spacing x .200 (5.08) Row Spacing

1

..330[8.38] CARD SLOT .160[4.06] POINT OF CONTACT **SECTION A-A** 

INSULATOR MATERIAL: THERMOPLASTIC PBT BLACK, UL 94V-0

CONTACT MATERIAL; COPPER TIN ALLOY CONTACT PLATING: GOLD ON THE MATING AREA, TIN PLATING

ON THE CONTACT TAILS, NICKEL UNDERPLATE

| 345/395 SERIES CARD EDGE CONNECTOR |
|------------------------------------|
| PART NUMBER: 345-040-525-612       |