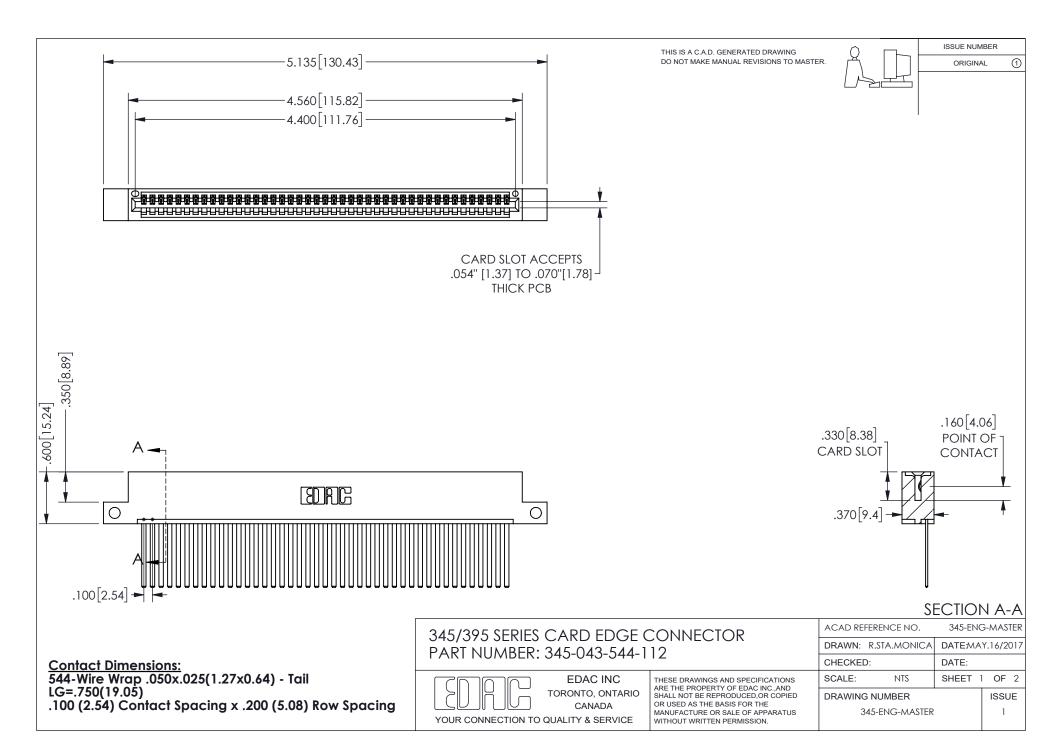

ISSUE NUMBER ORIGINAL

1

**Contact Code 558** 

Contact Code 559

Contact Code 560

INSULATOR MATERIAL: THERMOPLASTIC POLYESTER, UL 94V-0 DAP MATERIAL AVAILABLE UPON REQUEST

CONTACT MATERIAL; COPPER ALLOY

CONTACT PLATING: GOLD ON THE MATING AREA, TIN PLATING ON THE CONTACT TAILS, NICKEL UNDERPLATE

## 345/395 SERIES CARD EDGE CONNECTOR CONTACT CODE 555,556,558,559,560 DIMENSIONS

YOUR CONNECTION TO QUALITY & SERVICE

**EDAC INC** TORONTO, ONTARIO CANADA

THESE DRAWINGS AND SPECIFICATIONS ARE THE PROPERTY OF EDAC INC.,AND SHALL NOT BE REPRODUCED, OR COPIED OR USED AS THE BASIS FOR THE MANUFACTURE OR SALE OF APPARATUS WITHOUT WRITTEN PERMISSION.

| ACAD REFERENCE NO.  | 345-ENG-MASTER   |
|---------------------|------------------|
| DRAWN: R.STA.MONICA | DATE:MAY.16/2017 |
| CHECKED:            | DATE:            |
| SCALE: 1:1          | SHEET 2 OF 2     |
| DRAWING NUMBER      | ISSUE            |
| 345-ENG-MASTER      | 1                |