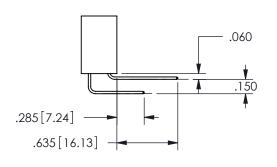

<u>Contact Dimensions:</u>
555-Extender Board Bend (Code 500 Contacts)
See Sheet 2 for Contact Code 555, 556, 558, 559, 560 **Dimensions** 

345/395 SERIES CARD EDGE CONNECTOR PART NUMBER: 345-052-555-888

SECTION A-A

ISSUE NUMBER ORIGINAL

1

**Contact Code 558** 

Contact Code 559

**Contact Code 560** 

INSULATOR MATERIAL: THERMOPLASTIC POLYESTER, UL 94V-0

DAP MATERIAL AVAILABLE UPON REQUEST

CONTACT MATERIAL; COPPER ALLOY

CONTACT PLATING: GOLD ON THE MATING AREA, TIN PLATING ON THE CONTACT TAILS, NICKEL UNDERPLATE

345/395 SERIES CARD EDGE CONNECTOR CONTACT CODE 555,556,558,559,560 DIMENSIONS