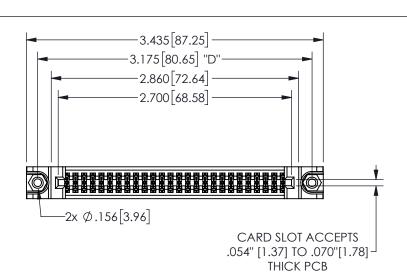

<u>Contact Dimensions:</u>
555-Extender Board Bend (Code 500 Contacts)
See Sheet 2 for Contact Code 555, 556, 558, 559, 560 **Dimensions** 

345/395 SERIES CARD EDGE CONNECTOR PART NUMBER: 345-052-555-888