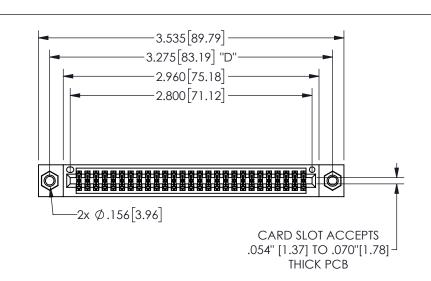

THIS IS A C.A.D. GENERATED DRAWING DO NOT MAKE MANUAL REVISIONS TO MASTER.

ISSUE NUMBER

ORIGINAL

1

.160 4.06 .330[8.38] POINT OF CARD SLOT CONTACT .370 9.4

## -.180[4.57] 600 15.24 .250[6.35] .100[2.54]

<u>Contact Dimensions:</u>
520-P.C. Tail .030x.018(0.76x0.46) - Tail LG=.175(4.45)
.100 (2.54) Contact Spacing x .200 (5.08) Row Spacing

345/395 SERIES CARD EDGE CONNECTOR PART NUMBER: 345-054-520-807