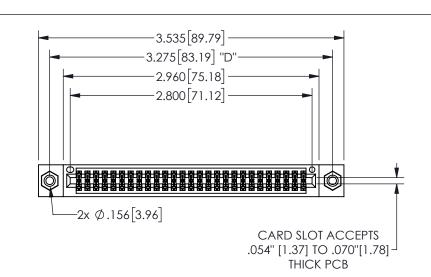

345/395 SERIES CARD EDGE CONNECTOR PART NUMBER: 345-054-521-808

YOUR CONNECTION TO QUALITY & SERVICE

**EDAC INC** TORONTO, ONTARIO CANADA

THESE DRAWINGS AND SPECIFICATIONS ARE THE PROPERTY OF EDAC INC.,AND SHALL NOT BE REPRODUCED, OR COPIED OR USED AS THE BASIS FOR THE MANUFACTURE OR SALE OF APPARATUS WITHOUT WRITTEN PERMISSION.

| ACAD REFERENCE NO.  |     | 345-ENG-MASTER  |       |
|---------------------|-----|-----------------|-------|
| DRAWN: R.STA.MONICA |     | DATEMAY.16/2017 |       |
| CHECKED:            |     | DATE:           |       |
| SCALE:              | NTS | SHEET           | OF 2  |
| DRAWING NUMBER      |     |                 | ISSUE |
| 345-ENG-MASTER      |     |                 | 1     |