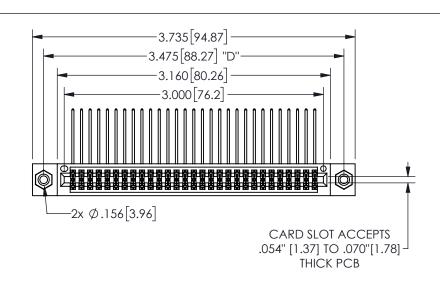

THIS IS A C.A.D. GENERATED DRAWING DO NOT MAKE MANUAL REVISIONS TO MASTER.

ISSUE NUMBER

ORIGINAL

1

.160 4.06 .330[8.38] POINT OF CARD SLOT CONTACT .370 9.4 .150[3.81]

## .240[6.1] .600[15.24] 250 [6.35] .100[2.54]

<u>Contact Dimensions:</u>
559-90 Degree Bend (Code 541 Contacts)
See Sheet 2 for Contact Code 555, 556, 558, 559, 560 **Dimensions** 

## 345/395 SERIES CARD EDGE CONNECTOR PART NUMBER: 345-058-559-508

YOUR CONNECTION TO QUALITY & SERVICE

**EDAC INC** TORONTO, ONTARIO CANADA

THESE DRAWINGS AND SPECIFICATIONS ARE THE PROPERTY OF EDAC INC.,AND SHALL NOT BE REPRODUCED,OR COPIED OR USED AS THE BASIS FOR THE MANUFACTURE OR SALE OF APPARATUS WITHOUT WRITTEN PERMISSION.

| <u> </u>           |               |                | , , , , , |
|--------------------|---------------|----------------|-----------|
| ACAD REFERENCE NO. |               | 345-ENG-MASTER |           |
| DRAWN:             | R.STA.MONICA  | DATEMA         | Y.16/2017 |
| CHECKED:           |               | DATE:          |           |
| SCALE:             | NTS           | SHEET          | OF 2      |
| DRAWING            | NUMBER        |                | ISSUE     |
| 3                  | 45-ENG-MASTER |                | 1         |