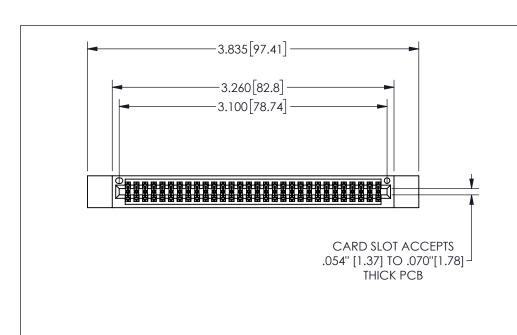

| 345/395 SERIES CARD EDGE CONNECTOR |
|------------------------------------|
| PART NUMBER: 345-060-555-512       |

YOUR CONNECTION TO QUALITY & SERVICE

**EDAC INC** TORONTO, ONTARIO CANADA

THESE DRAWINGS AND SPECIFICATIONS ARE THE PROPERTY OF EDAC INC.,AND SHALL NOT BE REPRODUCED, OR COPIED OR USED AS THE BASIS FOR THE MANUFACTURE OR SALE OF APPARATUS WITHOUT WRITTEN PERMISSION.