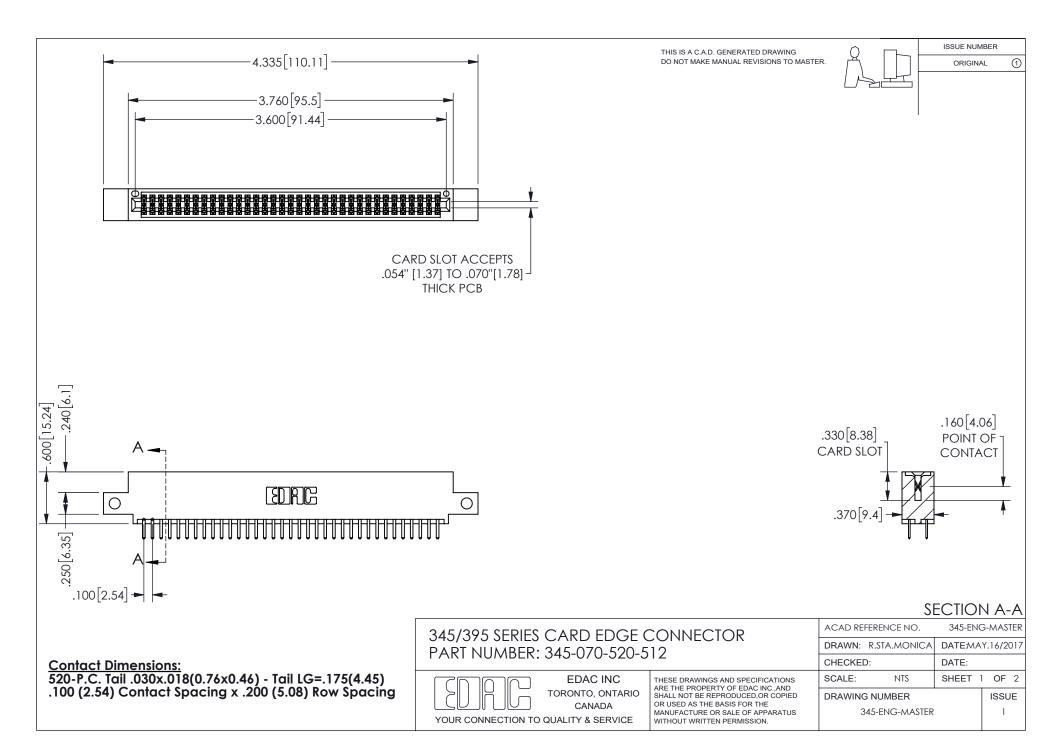

ISSUE NUMBER ORIGINAL

1









**Contact Code 558** 

Contact Code 559

Contact Code 560

INSULATOR MATERIAL: THERMOPLASTIC POLYESTER, UL 94V-0 DAP MATERIAL AVAILABLE UPON REQUEST

CONTACT MATERIAL; COPPER ALLOY

CONTACT PLATING: GOLD ON THE MATING AREA, TIN PLATING ON THE CONTACT TAILS, NICKEL UNDERPLATE

## 345/395 SERIES CARD EDGE CONNECTOR CONTACT CODE 555,556,558,559,560 DIMENSIONS

YOUR CONNECTION TO QUALITY & SERVICE

**EDAC INC** TORONTO, ONTARIO CANADA

THESE DRAWINGS AND SPECIFICATIONS ARE THE PROPERTY OF EDAC INC.,AND SHALL NOT BE REPRODUCED, OR COPIED OR USED AS THE BASIS FOR THE MANUFACTURE OR SALE OF APPARATUS WITHOUT WRITTEN PERMISSION.

| ACAD REFERENCE NO.  | 345-ENG-MASTER   |
|---------------------|------------------|
| DRAWN: R.STA.MONICA | DATE:MAY.16/2017 |
| C