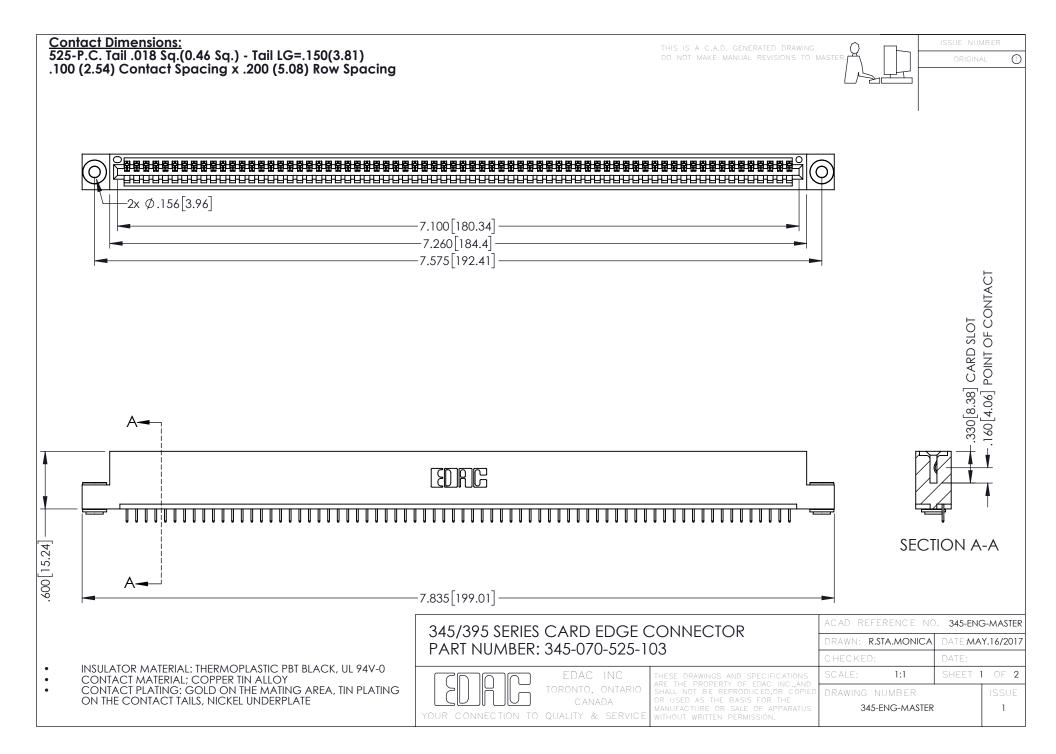

## 345/395 SERIES CARD EDGE CONNECTOR CONTACT CODE 555,556,558,559,560 DIMENSIONS

YOUR CONNECTION TO QUALITY & SERVICE

|    | ACAD REFERENCE NO. 345-ENG-MASTER |                  |
|----|-----------------------------------|------------------|
| 3  | DRAWN: R.STA.MONICA               | DATE:MAY.16/2017 |
|    | CHECKED:                          | DATE:            |
| ,  | SCALE: 1:1                        | SHEET 2 OF 2     |
| ΞD | DRAWING NUMBER                    | ISSUE            |