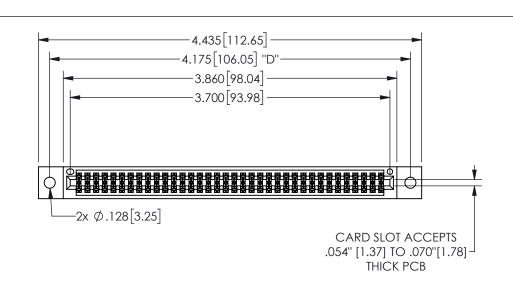

345/395 SERIES CARD EDGE CONNECTOR PART NUMBER: 345-072-541-502

YOUR CONNECTION TO QUALITY & SERVICE

**EDAC INC** TORONTO, ONTARIO CANADA

THESE DRAWINGS AND SPECIFICATIONS ARE THE PROPERTY OF EDAC INC.,AND SHALL NOT BE REPRODUCED, OR COPIED OR USED AS THE BASIS FOR THE MANUFACTURE OR SALE OF APPARATUS WITHOUT WRITTEN PERMISSION.