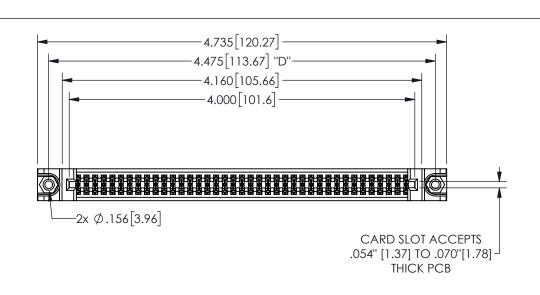

## 345/395 SERIES CARD EDGE CONNECTOR PART NUMBER: 345-078-544-888

YOUR CONNECTION TO QUALITY & SERVICE

**EDAC INC** TORONTO, ONTARIO CANADA

THESE DRAWINGS AND SPECIFICATIONS ARE THE PROPERTY OF EDAC INC.,AND SHALL NOT BE REPRODUCED,OR COPIED OR USED AS THE BASIS FOR THE MANUFACTURE OR SALE OF APPARATUS WITHOUT WRITTEN PERMISSION.