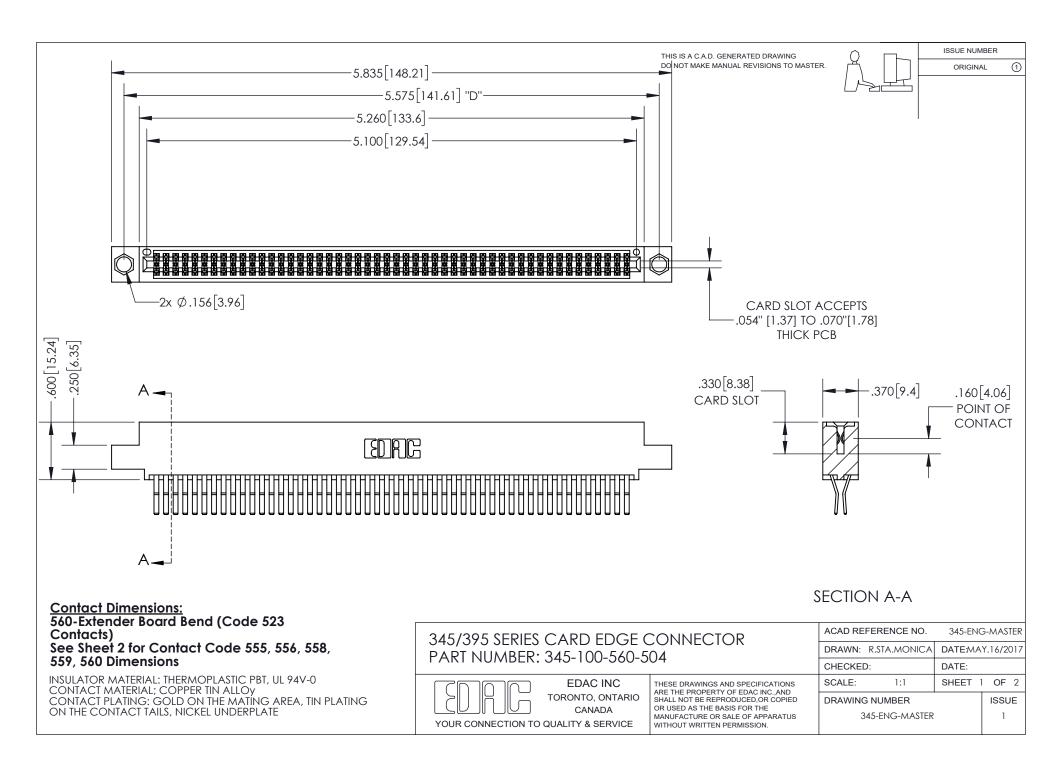

ISSUE NUMBER ORIGINAL

1

**Contact Code 558** 

**Contact Code 559** 

Contact Code 560

- INSULATOR MATERIAL: THERMOPLASTIC POLYESTER, UL 94V-0
- DAP MATERIAL AVAILABLE UPON REQUEST
- CONTACT MATERIAL; COPPER ALLOY

CONTACT PLATING: GOLD ON THE MATING AREA, TIN PLATING ON THE CONTACT TAILS, NICKEL UNDERPLATE

\*FOR ALL OTHER SPECIFICATIONS REFER TO SHEET 3\*

## 345/395 SERIES CARD EDGE CONNECTOR CONTACT CODE 555,556,558,559,560 DIMENSIONS

YOUR CONNECTION TO QUALITY & SERVICE

**EDAC INC** TORONTO, ONTARIO CANADA

THESE DRAWINGS AND SPECIFICATIONS ARE THE PROPERTY OF EDAC INC.,AND SHALL NOT BE REPRODUCED, OR COPIED OR USED AS THE BASIS FOR THE MANUFACTURE OR SALE OF APPARATUS WITHOUT WRITTEN PERMISSION.