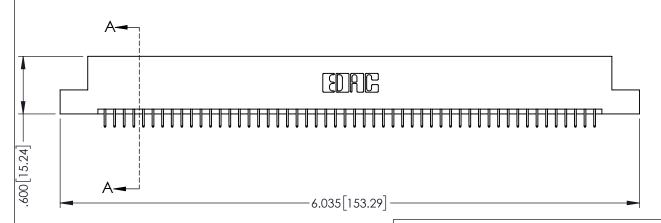

<u>Contact Dimensions:</u>
525-P.C. Tail .018 Sq.(0.46 Sq.) - Tail LG=.150(3.81)
.100 (2.54) Contact Spacing x .200 (5.08) Row Spacing

1

INSULATOR MATERIAL: THERMOPLASTIC PBT BLACK, UL 94V-0

CONTACT MATERIAL; COPPER TIN ALLOY

CONTACT PLATING: GOLD ON THE MATING AREA, TIN PLATING ON THE CONTACT TAILS, NICKEL UNDERPLATE

| 345/395 SERIES CARD EDGE CONNECTOR |
|------------------------------------|
| PART NUMBER: 345-104-525-207       |

YOUR CONNECTION TO QUALITY & SERVICE

| ACAD REFERENCE NO. 345-ENG-MASTER |                  |  |  |
|-----------------------------------|------------------|--|--|
| DRAWN: R.STA.MONICA               | DATE:MAY.16/2017 |  |  |
| CHECKED:                          | DATE:            |  |  |
| SCALE: 1:1                        | SHEET 1 OF 2     |  |  |
| DRAWING NUMBER                    | ISSUE            |  |  |
| 345-ENG-MASTER                    | 1                |  |  |