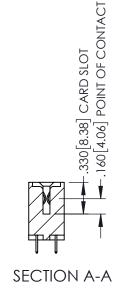

.107 [2.72] .082 [2.08] .157 [4] .232 [5.89] .125(3.18) to .210(5.33) .125(3.18) to .210(5.33) Outside Tails Outside Tails .045(1.14) to .060(1.52) .045(1.14) to .060(1.52) Between Tails Between Tails **Contact Code 555 Contact Code 556** 

**Contact Code 558** 

## **Contact Code 559**

Contact Code 560

INSULATOR MATERIAL: THERMOPLASTIC POLYESTER, UL 94V-0

DAP MATERIAL AVAILABLE UPON REQUEST

CONTACT MATERIAL; COPPER ALLOY

CONTACT PLATING: GOLD ON THE MATING AREA, TIN PLATING ON THE CONTACT TAILS, NICKEL UNDERPLATE

## 345/395 SERIES CARD EDGE CONNECTOR CONTACT CODE 555,556,558,559,560 DIMENSIONS

YOUR CONNECTION TO QUALITY & SERVICE

|         | ACAD REFERENCE NO   | . 345-ENG-MASTER |
|---------|---------------------|------------------|
|         | DRAWN: R.STA.MONICA | DATE:MAY.16/2017 |
| )       | CHECKED:            | DATE:            |
| D<br>ED | SCALE: 1:1          | SHEET 2 OF 2     |
|         | DRAWING NUMBER      | ISSUE            |