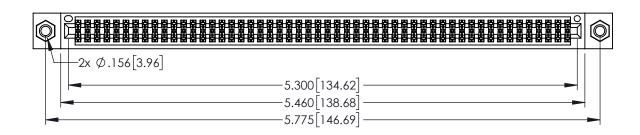

<u>Contact Dimensions:</u>
525-P.C. Tail .018 Sq.(0.46 Sq.) - Tail LG=.150(3.81)
.100 (2.54) Contact Spacing x .200 (5.08) Row Spacing

1

INSULATOR MATERIAL: THERMOPLASTIC PBT BLACK, UL 94V-0

CONTACT MATERIAL; COPPER TIN ALLOY

CONTACT PLATING: GOLD ON THE MATING AREA, TIN PLATING ON THE CONTACT TAILS, NICKEL UNDERPLATE

| 345/395 SERIES CARD EDGE CONNECTOR |
|------------------------------------|
| PART NUMBER: 345-104-525-207       |

YOUR CONNECTION TO QUALITY & SERVICE

| ACAD REFERENCE NO. 345-ENG-MASTER |                  |  |  |
|-----------------------------------|------------------|--|--|
| DRAWN: R.STA.MONICA               | DATE:MAY.16/2017 |  |  |
| CHECKED:                          | DATE:            |  |  |
| SCALE: 1:1                        | SHEET 1 OF 2     |  |  |
| DRAWING NUMBER                    | ISSUE            |  |  |
| 345-ENG-MASTER                    | 1                |  |  |