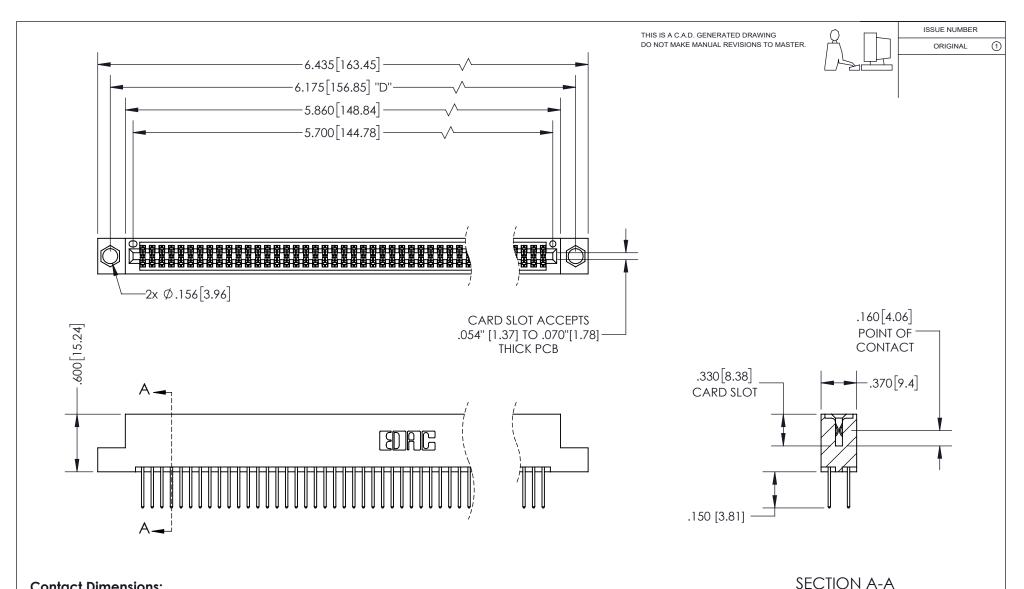

## 345/395 SERIES CARD EDGE CONNECTOR PART NUMBER: 345-112-523-204

YOUR CONNECTION TO QUALITY & SERVICE

**EDAC INC** TORONTO, ONTARIO CANADA

THESE DRAWINGS AND SPECIFICATIONS ARE THE PROPERTY OF EDAC INC.,AND SHALL NOT BE REPRODUCED, OR COPIED OR USED AS THE BASIS FOR THE MANUFACTURE OR SALE OF APPARATUS WITHOUT WRITTEN PERMISSION.

| ACAD REFERENCE NO.  |     | 345-ENG-MASTER   |       |
|---------------------|-----|------------------|-------|
| DRAWN: R.STA.MONICA |     | DATE:MAY.16/2017 |       |
| CHECKED:            |     | DATE:            |       |
| SCALE:              | 1:1 | SHEET            | OF 2  |
| DRAWING NUMBER      |     |                  | ISSUE |
| 345-ENG-MASTER      |     |                  | 1     |