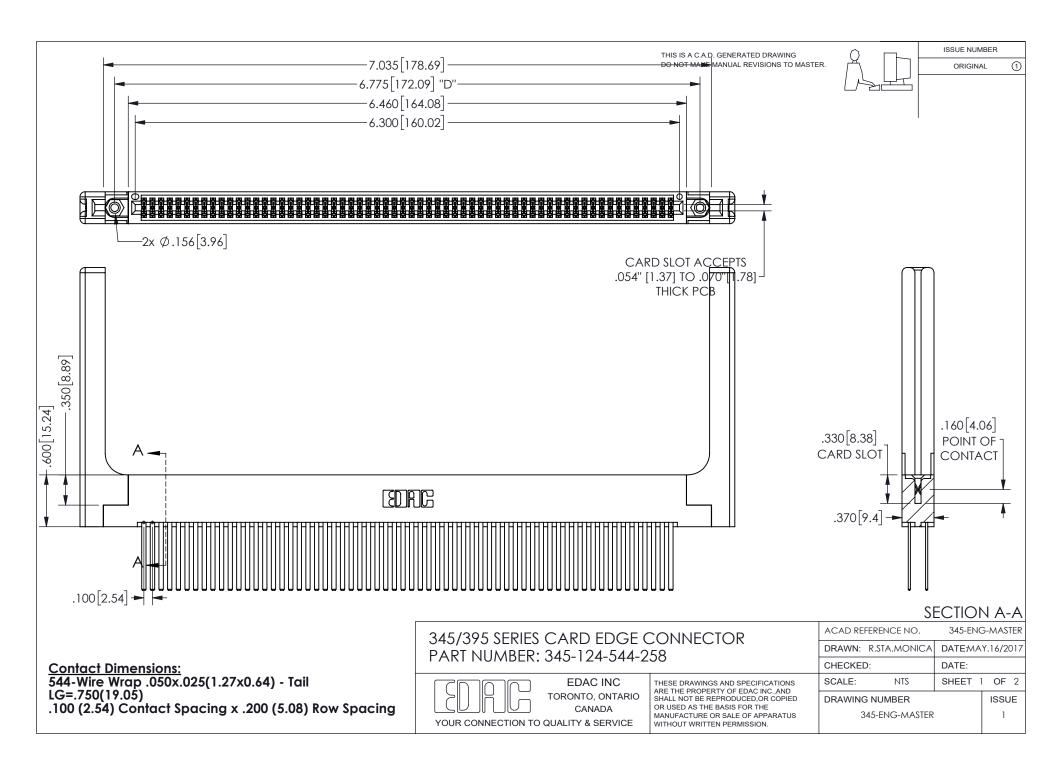

ISSUE NUMBER ORIGINAL

1









**Contact Code 558** 

Contact Code 559

Contact Code 560

INSULATOR MATERIAL: THERMOPLASTIC POLYESTER, UL 94V-0 DAP MATERIAL AVAILABLE UPON REQUEST

CONTACT MATERIAL; COPPER ALLOY

CONTACT PLATING: GOLD ON THE MATING AREA, TIN PLATING ON THE CONTACT TAILS, NICKEL UNDERPLATE

## 345/395 SERIES CARD EDGE CONNECTOR CONTACT CODE 555,556,558,559,560 DIMENSIONS

YOUR CONNECTION TO QUALITY & SERVICE

**EDAC INC** TORONTO, ONTARIO CANADA

THESE DRAWINGS AND SPECIFICATIONS ARE THE PROPERTY OF EDAC INC.,AND SHALL NOT BE REPRODUCED, OR COPIED OR USED AS THE BASIS FOR THE MANUFACTURE OR SALE OF APPARATUS WITHOUT WRITTEN PERMISSION.

| ACAD REFERENCE NO.  | 345-ENG-MASTER   |
|---------------------|------------------|
| DRAWN: R.STA.MONICA | DATE:MAY.16/2017 |
| C