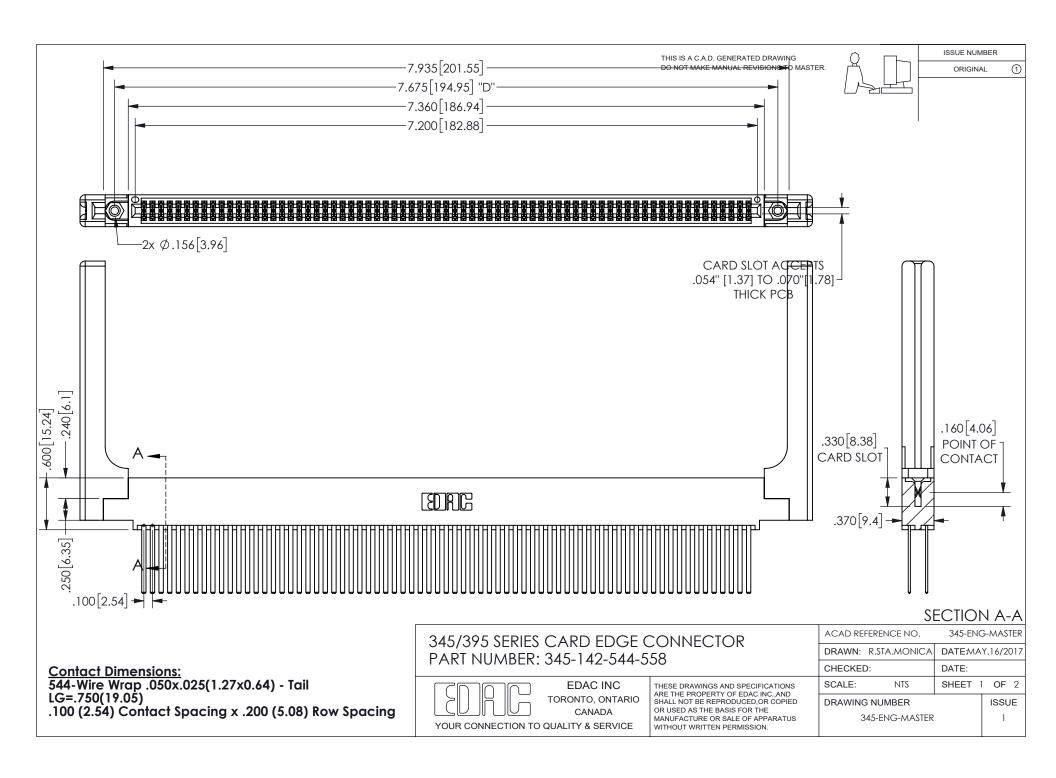

ISSUE NUMBER ORIGINAL

1

**Contact Code 558** 

Contact Code 559

Contact Code 560

INSULATOR MATERIAL: THERMOPLASTIC POLYESTER, UL 94V-0 DAP MATERIAL AVAILABLE UPON REQUEST

CONTACT MATERIAL; COPPER ALLOY

CONTACT PLATING: GOLD ON THE MATING AREA, TIN PLATING ON THE CONTACT TAILS, NICKEL UNDERPLATE

## 345/395 SERIES CARD EDGE CONNECTOR CONTACT CODE 555,556,558,559,560 DIMENSIONS

YOUR CONNECTION TO QUALITY & SERVICE

**EDAC INC** TORONTO, ONTARIO CANADA

THESE DRAWINGS AND SPECIFICATIONS ARE THE PROPERTY OF EDAC INC.,AND SHALL NOT BE REPRODUCED, OR COPIED OR USED AS THE BASIS FOR THE MANUFACTURE OR SALE OF APPARATUS WITHOUT WRITTEN PERMISSION.

| ACAD REFERENCE NO.  | 345-ENG-MASTER   |
|---------------------|------------------|
| DRAWN: R.STA.MONICA | DATE:MAY.16/2017 |
| CHECKED:            | DATE:            |
| SCALE: 1:1          | SHEET 2 OF 2     |
| DRAWING NUMBER      | ISSUE            |
| 345-ENG-MASTER      | 1                |