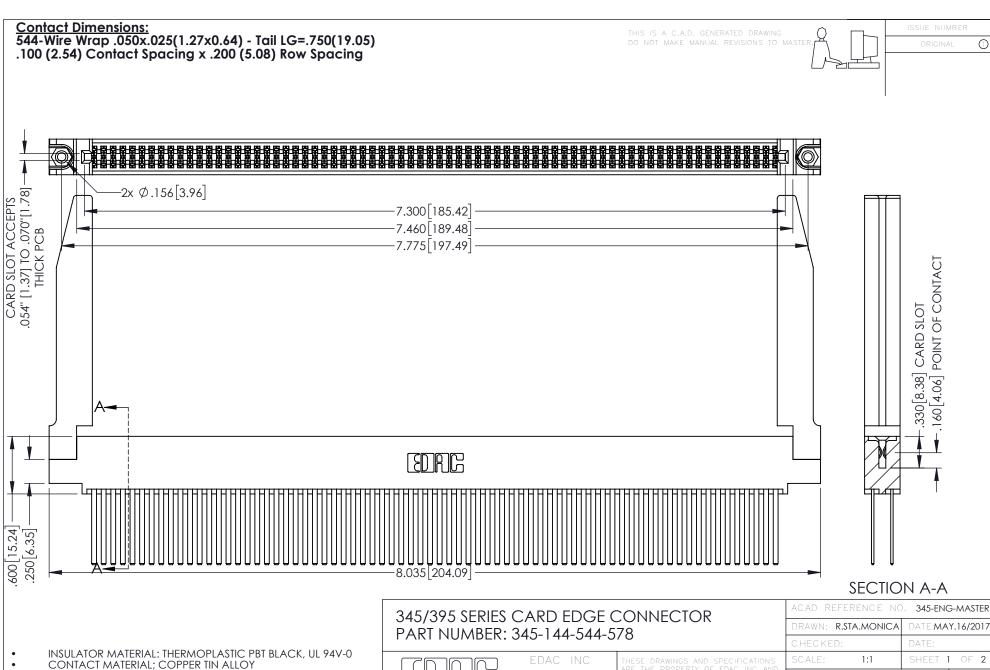

345/395 SERIES CARD EDGE CONNECTOR CONTACT CODE 555,556,558,559,560 DIMENSIONS

YOUR CONNECTION TO QUALITY & SERVICE

ACAD REFERENCE NO. 345-ENG-MASTER DATE:MAY.16/2017 DRAWN: R.STA.MONICA 1:1 SHEET 2 OF 2