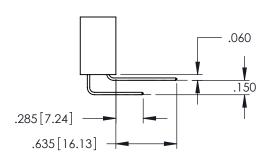

CONTACT PLATING: GOLD ON THE MATING AREA, TIN PLATING ON THE CONTACT TAILS, NICKEL UNDERPLATE

YOUR CONNECTION TO QUALITY & SERVICE

345-ENG-MASTER

**Contact Code 558** 

Contact Code 559

**Contact Code 560** 

345/395 SERIES CARD EDGE CONNECTOR CONTACT CODE 555,556,558,559,560 DIMENSIONS

YOUR CONNECTION TO QUALITY & SERVICE

ACAD REFERENCE NO. 345-ENG-MASTER DATE:MAY.16/2017 DRAWN: R.STA.MONICA 1:1 SHEET 2 OF 2