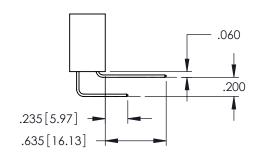

CONTACT PLATING: GOLD ON THE MATING AREA, TIN PLATING ON THE CONTACT TAILS, NICKEL UNDERPLATE

YOUR CONNECTION TO QUALITY & SERVICE

345-ENG-MASTER

**Contact Code 558** 

Contact Code 559

**Contact Code 560** 

345/395 SERIES CARD EDGE CONNECTOR CONTACT CODE 555,556,558,559,560 DIMENSIONS

YOUR CONNECTION TO QUALITY & SERVICE

ACAD REFERENCE NO. 345-ENG-MASTER DATE:MAY.16/2017 DRAWN: R.STA.MONICA 1:1 SHEET 2 OF 2