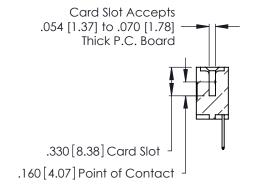

THIS IS A C.A.D. GENERATED DRAWING DO NOT MAKE MANUAL REVISIONS TO MASTER.

ISSUE NUMBER

ORIGINAL

1

**Contact Code 555** 

Contact Code 556

**Contact Code 558** 

**Contact Code 559** 

Contact Code 560

INSULATOR MATERIAL: THERMOPLASTIC POLYESTER, UL 94V-0 CONTACT MATERIAL; COPPER, NICKEL, TIN ALLOY CA-725 CONTACT PLATING: GOLD ON THE MATING AREA, TIN-LEAD

ON THE CONTACT TAILS, NICKEL UNDERPLATE

346/396 SERIES CARD EDGE CONNECTOR CONTACT CODE 555,556,558,559,560 DIMENSIONS

YOUR CONNECTION TO QUALITY & SERVICE

**EDAC INC** TORONTO, ONTARIO CANADA

THESE DRAWINGS AND SPECIFICATIONS ARE THE PROPERTY OF EDAC INC.,AND SHALL NOT BE REPRODUCED, OR COPIED OR USED AS THE BASIS FOR THE MANUFACTURE OR SALE OF APPARATUS WITHOUT WRITTEN PERMISSION.