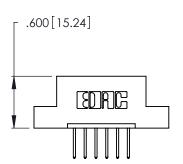

THIS IS A C.A.D. GENERATED DRAWING DO NOT MAKE MANUAL REVISIONS TO MASTER.

ISSUE NUMBER ORIGINAL 1

346/396 SERIES CARD EDGE CONNECTOR PART NUMBER: 346-006-526-104

**EDAC INC** TORONTO, ONTARIO CANADA

THESE DRAWINGS AND SPECIFICATIONS ARE THE PROPERTY OF EDAC INC.,AND SHALL NOT BE REPRODUCED, OR COPIED OR USED AS THE BASIS FOR THE MANUFACTURE OR SALE OF APPARATUS WITHOUT WRITTEN PERMISSION.