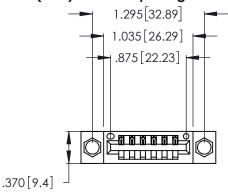

<u>Contact Dimensions:</u>
526-P.C. Tail .018 Sq. (0.46 Sq.) - Tail LG. =.350 (8.89)
.125 (3.18) Contact Spacing x .250 (6.35) Row Spacing

- INSULATOR MATERIAL: THERMOPLASTIC POLYESTER, UL 94V-0 CONTACT MATERIAL; COPPER, NICKEL, TIN ALLOY CA-725
- CONTACT PLATING: GOLD ON THE MATING AREA, TIN-LEAD ON THE CONTACT TAILS, NICKEL UNDERPLATE

THIS IS A C.A.D. GENERATED DRAWING DO NOT MAKE MANUAL REVISIONS TO MASTER.

ISSUE NUMBER ORIGINAL 1

346/396 SERIES CARD EDGE CONNECTOR PART NUMBER: 346-006-526-104

**EDAC INC** TORONTO, ONTARIO CANADA

THESE DRAWINGS AND SPECIFICATIONS ARE THE PROPERTY OF EDAC INC.,AND SHALL NOT BE REPRODUCED, OR COPIED OR USED AS THE BASIS FOR THE MANUFACTURE OR SALE OF APPARATUS WITHOUT WRITTEN PERMISSION.