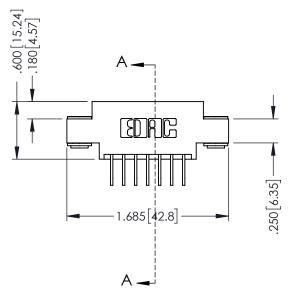

ISSUE NUMBER

ORIGINAL

1

INSULATOR MATERIAL: THERMOPLASTIC POLYESTER, UL 94V-0 CONTACT MATERIAL; COPPER, NICKEL, TIN ALLOY CA-725 CONTACT PLATING: GOLD ON THE MATING AREA, TIN-LEAD ON THE CONTACT TAILS, NICKEL UNDERPLATE 346/396 SERIES CARD EDGE CONNECTOR PART NUMBER: 346-007-558-603

INSULATOR MATERIAL: THERMOPLASTIC POLYESTER, UL 94V-0 CONTACT MATERIAL; COPPER, NICKEL, TIN ALLOY CA-725

CONTACT PLATING: GOLD ON THE MATING AREA, TIN-LEAD ON THE CONTACT TAILS, NICKEL UNDERPLATE