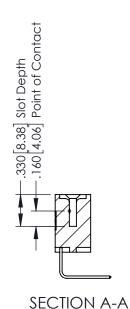

ISSUE NUMBER

ORIGINAL

1

INSULATOR MATERIAL: THERMOPLASTIC POLYESTER, UL 94V-0 CONTACT MATERIAL; COPPER, NICKEL, TIN ALLOY CA-725 CONTACT PLATING: GOLD ON THE MATING AREA, TIN-LEAD ON THE CONTACT TAILS, NICKEL UNDERPLATE 346/396 SERIES CARD EDGE CONNECTOR PART NUMBER: 346-007-558-603

INSULATOR MATERIAL: THERMOPLASTIC POLYESTER, UL 94V-0 CONTACT MATERIAL; COPPER, NICKEL, TIN ALLOY CA-725

CONTACT PLATING: GOLD ON THE MATING AREA, TIN-LEAD ON THE CONTACT TAILS, NICKEL UNDERPLATE