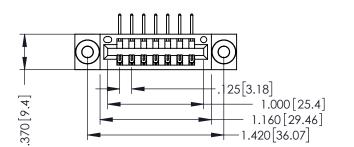

ISSUE NUMBER

ORIGINAL

1

INSULATOR MATERIAL: THERMOPLASTIC POLYESTER, UL 94V-0 CONTACT MATERIAL; COPPER, NICKEL, TIN ALLOY CA-725 CONTACT PLATING: GOLD ON THE MATING AREA, TIN-LEAD ON THE CONTACT TAILS, NICKEL UNDERPLATE 346/396 SERIES CARD EDGE CONNECTOR PART NUMBER: 346-007-558-603

INSULATOR MATERIAL: THERMOPLASTIC POLYESTER, UL 94V-0 CONTACT MATERIAL; COPPER, NICKEL, TIN ALLOY CA-725

CONTACT PLATING: GOLD ON THE MATING AREA, TIN-LEAD ON THE CONTACT TAILS, NICKEL UNDERPLATE