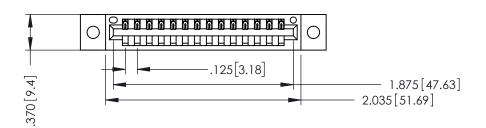

THIS IS A C.A.D. GENERATED DRAWING DO NOT MAKE MANUAL REVISIONS TO MASTER.

ISSUE NUMBER

ORIGINAL

1

.330 [8.38] Slot Depth .160 [4.06] Point of Contact

**SECTION A-A** 

INSULATOR MATERIAL: THERMOPLASTIC POLYESTER, UL 94V-0 CONTACT MATERIAL; COPPER, NICKEL, TIN ALLOY CA-725 CONTACT PLATING: GOLD ON THE MATING AREA, TIN-LEAD

ON THE CONTACT TAILS, NICKEL UNDERPLATE

346/396 SERIES CARD EDGE CONNECTOR PART NUMBER: 346-014-521-102

YOUR CONNECTION TO QUALITY & SERVICE

**EDAC INC** TORONTO, ONTARIO CANADA

THESE DRAWINGS AND SPECIFICATIONS ARE THE PROPERTY OF EDAC INC.,AND SHALL NOT BE REPRODUCED, OR COPIED OR USED AS THE BASIS FOR THE MANUFACTURE OR SALE OF APPARATUS WITHOUT WRITTEN PERMISSION.

| ACAD REFERENCE NO. | 346-ENG-MASTER   |
|--------------------|------------------|
| DRAWN: J.LEE       | DATE: APR. 22/09 |
| CHECKED:           | DATE:            |
| SCALE: 1:1         | SHEET 1 OF 2     |
| DRAWING NUMBER     | ISSUE            |
| 346-ENG-MASTER     | 1                |