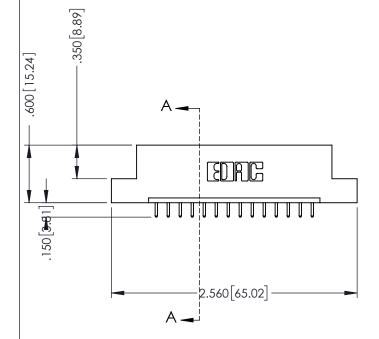

## **Contact Code 555**

## **Contact Code 556**

INSULATOR MATERIAL: THERMOPLASTIC POLYESTER, UL 94V-0 CONTACT MATERIAL; COPPER, NICKEL, TIN ALLOY CA-725 CONTACT PLATING: GOLD ON THE MATING AREA, TIN-LEAD

ON THE CONTACT TAILS, NICKEL UNDERPLATE

## 346/396 SERIES CARD EDGE CONNECTOR CONTACT CODE 555,556,558,559,560 DIMENSIONS

YOUR CONNECTION TO QUALITY & SERVICE

**EDAC INC** TORONTO, ONTARIO CANADA

THESE DRAWINGS AND SPECIFICATIONS ARE THE PROPERTY OF EDAC INC.,AND SHALL NOT BE REPRODUCED, OR COPIED OR USED AS THE BASIS FOR THE MANUFACTURE OR SALE OF APPARATUS WITHOUT WRITTEN PERMISSION.