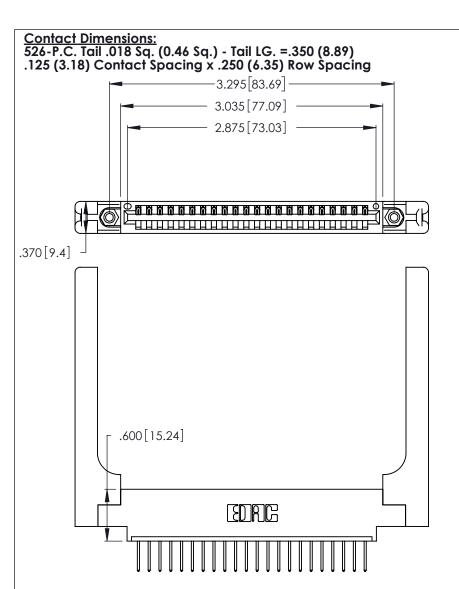

346/396 SERIES CARD EDGE CONNECTOR PART NUMBER: 346-022-526-658

YOUR CONNECTION TO QUALITY & SERVICE

**EDAC INC** TORONTO, ONTARIO CANADA

THESE DRAWINGS AND SPECIFICATIONS ARE THE PROPERTY OF EDAC INC.,AND SHALL NOT BE REPRODUCED, OR COPIED OR USED AS THE BASIS FOR THE MANUFACTURE OR SALE OF APPARATUS WITHOUT WRITTEN PERMISSION.

346-ENG-MASTER

ACAD REFERENCE NO.

INSULATOR MATERIAL: THERMOPLASTIC POLYESTER, UL 94V-0 CONTACT MATERIAL; COPPER, NICKEL, TIN\_ALLOY CA-725

CONTACT PLATING: GOLD ON THE MATING AREA, TIN-LEAD ON THE CONTACT TAILS, NICKEL UNDERPLATE