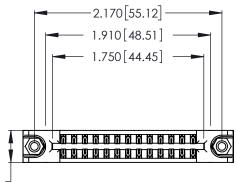

Contact Dimensions:
560-Extender Board Bend (Code 523 Contacts)
See Sheet 2 for Contact Code 555, 556, 558, 559, 560 Dimensions

THIS IS A C.A.D. GENERATED DRAWING DO NOT MAKE MANUAL REVISIONS TO MASTER.

ISSUE NUMBER ORIGINAL 1

.370 [9.4]

346/396 SERIES CARD EDGE CONNECTOR PART NUMBER: 346-026-560-878

YOUR CONNECTION TO QUALITY & SERVICE

**EDAC INC** TORONTO, ONTARIO CANADA

THESE DRAWINGS AND SPECIFICATIONS ARE THE PROPERTY OF EDAC INC.,AND SHALL NOT BE REPRODUCED, OR COPIED OR USED AS THE BASIS FOR THE MANUFACTURE OR SALE OF APPARATUS WITHOUT WRITTEN PERMISSION.

DRAWN: DATE: APR. 22/09 J.LEE CHECKED: DATE: SCALE: N.T.S SHEET 1 OF 2 DRAWING NUMBER **ISSUE** 346-ENG-MASTER

346-ENG-MASTER

ACAD REFERENCE NO.

INSULATOR MATERIAL: THERMOPLASTIC POLYESTER, UL 94V-0 CONTACT MATERIAL; COPPER, NICKEL, TIN\_ALLOY CA-725