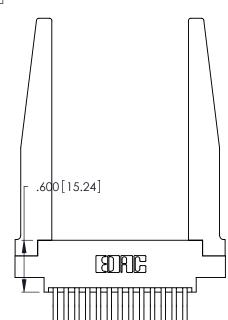

CONTACT PLATING: GOLD ON THE MATING AREA, TIN-LEAD ON THE CONTACT TAILS, NICKEL UNDERPLATE

Card Slot Accepts .054 [1.37] to .070 [1.78] Thick P.C. Board .330 [8.38] Card Slot

.160 [4.07] Point of Contact

THIS IS A C.A.D. GENERATED DRAWING DO NOT MAKE MANUAL REVISIONS TO MASTER.

ISSUE NUMBER

ORIGINAL

1

**Contact Code 555** 

Contact Code 556

**Contact Code 558** 

**Contact Code 559** 

**Contact Code 560** 

INSULATOR MATERIAL: THERMOPLASTIC POLYESTER, UL 94V-0 CONTACT MATERIAL; COPPER, NICKEL, TIN ALLOY CA-725 CONTACT PLATING: GOLD ON THE MATING AREA, TIN-LEAD

ON THE CONTACT TAILS, NICKEL UNDERPLATE

346/396 SERIES CARD EDGE CONNECTOR CONTACT CODE 555,556,558,559,560 DIMENSIONS

YOUR CONNECTION TO QUALITY & SERVICE

**EDAC INC** TORONTO, ONTARIO CANADA

THESE DRAWINGS AND SPECIFICATIONS ARE THE PROPERTY OF EDAC INC.,AND SHALL NOT BE REPRODUCED, OR COPIED OR USED AS THE BASIS FOR THE MANUFACTURE OR SALE OF APPARATUS WITHOUT WRITTEN PERMISSION.